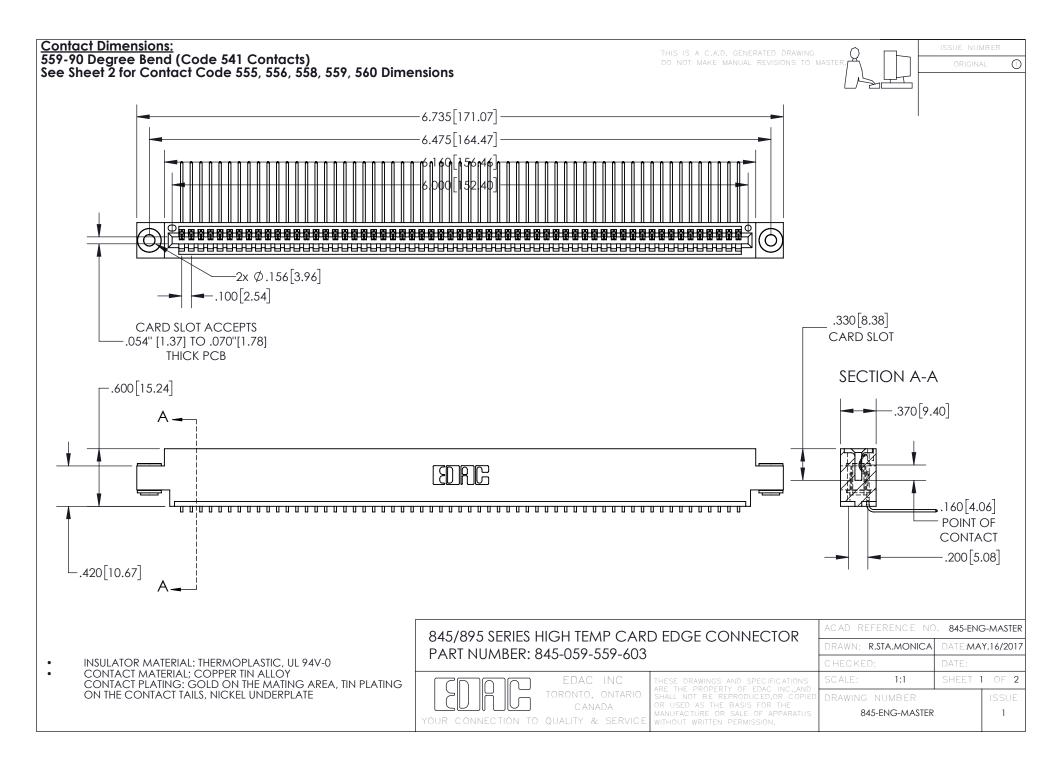

INSULATOR MATERIAL: THERMOPLASTIC POLYESTER, UL 94V-0 DAP MATERIAL AVAILABLE UPON REQUEST

**Contact Code 558** 

CONTACT MATERIAL; COPPER ALLOY CONTACT PLATING: GOLD ON THE MATING AREA, TIN PLATING ON THE CONTACT TAILS, NICKEL UNDERPLATE

## 845/895 SERIES HIGH TEMP CARD EDGE CONNECTOR CONTACT CODE 555,556,558,559,560 DIMENSIONS

YOUR CONNECTION TO QUALITY & SERVICE

Contact Code 559

|   | ACAD REFERENCE NO. 845-ENG-MASTER |                  |  |
|---|-----------------------------------|------------------|--|
|   | DRAWN: R.STA.MONICA               | DATE:MAY.16/2017 |  |
|   | CHECKED:                          | DATE:            |  |
|   | SCALE: 1:1                        | SHEET 2 OF 2     |  |
| D | DRAWING NUMBER                    | ISSUE            |  |

Contact Code 560