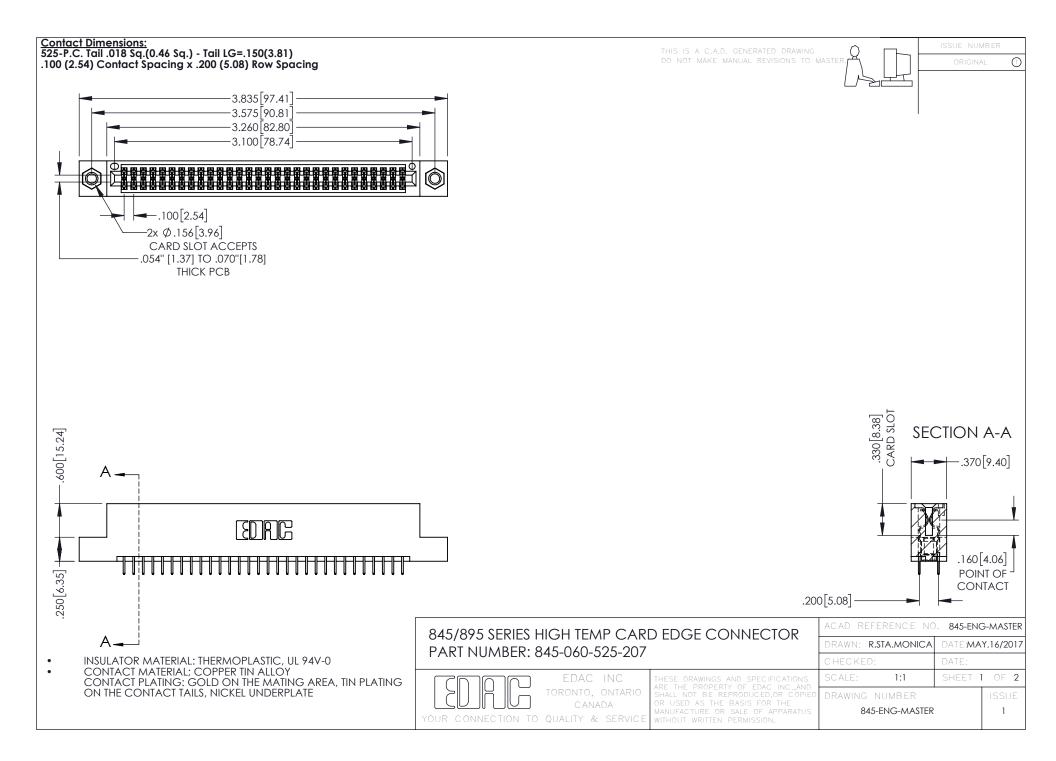

- INSULATOR MATERIAL: THERMOPLASTIC POLYESTER, UL 94V-0 DAP MATERIAL AVAILABLE UPON REQUEST
- CONTACT MATERIAL; COPPER ALLOY

**Contact Code 558** 

CONTACT PLATING: GOLD ON THE MATING AREA, TIN PLATING ON THE CONTACT TAILS, NICKEL UNDERPLATE

## 845/895 SERIES HIGH TEMP CARD EDGE CONNECTOR CONTACT CODE 555,556,558,559,560 DIMENSIONS

YOUR CONNECTION TO QUALITY & SERVICE

Contact Code 559

|   | ACAD REFERENCE NO   | . 845-ENG-MASTER |
|---|---------------------|------------------|
|   | DRAWN: R.STA.MONICA | DATE:MAY.16/2017 |
|   | CHECKED:            | DATE:            |
|   | SCALE: 1:1          | SHEET 2 OF 2     |
| D | DRAWING NUMBER      | ISSUE            |

Contact Code 560

845-ENG-MASTER