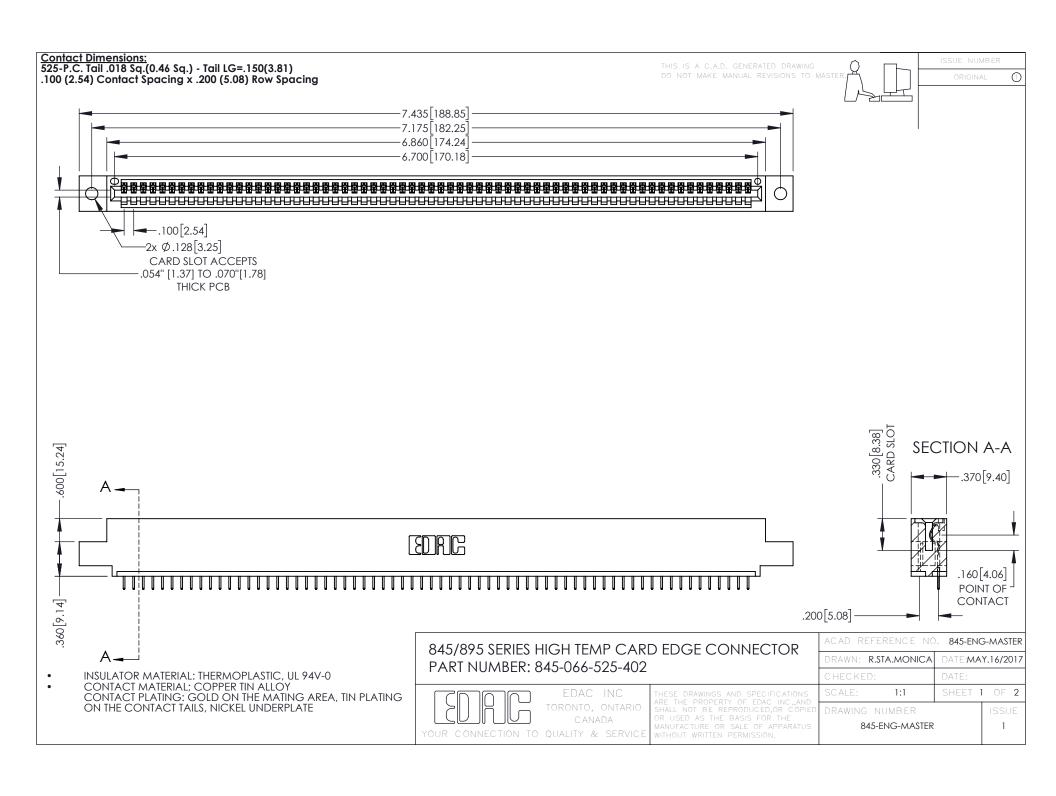

- INSULATOR MATERIAL: THERMOPLASTIC POLYESTER, UL 94V-0 DAP MATERIAL AVAILABLE UPON REQUEST
- CONTACT MATERIAL; COPPER ALLOY

**Contact Code 558** 

CONTACT PLATING: GOLD ON THE MATING AREA, TIN PLATING ON THE CONTACT TAILS, NICKEL UNDERPLATE

## 845/895 SERIES HIGH TEMP CARD EDGE CONNECTOR CONTACT CODE 555,556,558,559,560 DIMENSIONS

YOUR CONNECTION TO QUALITY & SERVICE

Contact Code 559

|   | ACAD REFERENCE NO   | . 845-ENG-MASTER |
|---|---------------------|------------------|
|   | DRAWN: R.STA.MONICA | DATE:MAY.16/2017 |
|   | CHECKED:            | DATE:            |
|   | SCALE: 1:1          | SHEET 2 OF 2     |
| D | DRAWING NUMBER      | ISSUE            |

Contact Code 560

845-ENG-MASTER