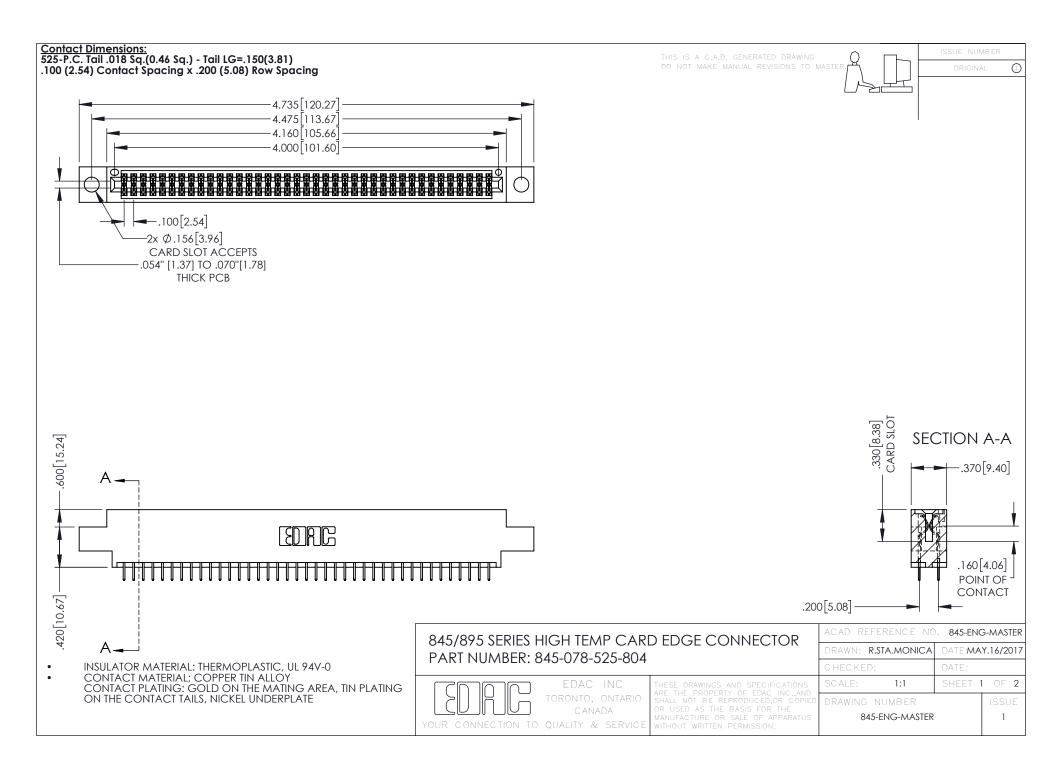

- INSULATOR MATERIAL: THERMOPLASTIC POLYESTER, UL 94V-0 DAP MATERIAL AVAILABLE UPON REQUEST
- CONTACT MATERIAL; COPPER ALLOY

**Contact Code 558** 

CONTACT PLATING: GOLD ON THE MATING AREA, TIN PLATING ON THE CONTACT TAILS, NICKEL UNDERPLATE

## 845/895 SERIES HIGH TEMP CARD EDGE CONNECTOR CONTACT CODE 555,556,558,559,560 DIMENSIONS

YOUR CONNECTION TO QUALITY & SERVICE

Contact Code 559

|   | ACAD REFERENCE NO   | . 845-ENG-MASTER |
|---|---------------------|------------------|
|   | DRAWN: R.STA.MONICA | DATE:MAY.16/2017 |
|   | CHECKED:            | DATE:            |
|   | SCALE: 1:1          | SHEET 2 OF 2     |
| D | DRAWING NUMBER      | ISSUE            |

Contact Code 560

845-ENG-MASTER