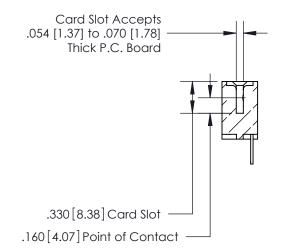

## 846/896 SERIES HIGH TEMP CARD EDGE CONNECTOR CONTACT CODE 555,556,558,559,560 DIMENSIONS

.150 [3.81]

YOUR CONNECTION TO QUALITY & SERVICE

**Contact Code 559** 

**EDAC INC** TORONTO, ONTARIO CANADA

THESE DRAWINGS AND SPECIFICATIONS ARE THE PROPERTY OF EDAC INC.,AND SHALL NOT BE REPRODUCED, OR COPIED OR USED AS THE BASIS FOR THE MANUFACTURE OR SALE OF APPARATUS WITHOUT WRITTEN PERMISSION.