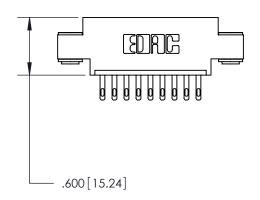

846-FNG-MASTER

THIS IS A C.A.D. GENERATED DRAWING DO NOT MAKE MANUAL REVISIONS TO MASTER.

ISSUE NUMBER

.165[4.19]

.375 [9.54]

ORIGINAL

1

.060 [1.52] .125(3.18) to .210(5.33) **Outside Tails** .125(3.18) to .210(5.33) **Outside Tails** 