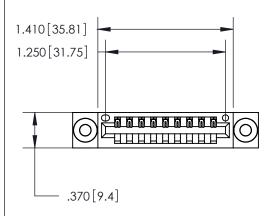

Contact Dimensions: 500-Wire Hole .050x.025 (1.27x0.64) - Tail LG. =.260 (6.60) .125 (3.18) Contact Spacing x .250 (6.35) Row Spacing

INSULATOR MATERIAL: THERMOPLASTIC POLYESTER, UL 94V-0 CONTACT MATERIAL; COPPER, NICKEL, TIN ALLOY CA-725 CONTACT PLATING: GOLD ON THE MATING AREA, TIN-LEAD

ON THE CONTACT TAILS, NICKEL UNDERPLATE

THIS IS A C.A.D. GENERATED DRAWING DO NOT MAKE MANUAL REVISIONS TO MASTER.

ISSUE NUMBER ORIGINAL

ACAD REFERENCE NO

846/896 SERIES HIGH TEMP CARD EDGE CONNECTOR PART NUMBER: 846-009-500-603