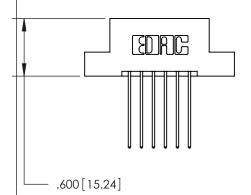

THIS IS A C.A.D. GENERATED DRAWING
DO NOT MAKE MANUAL REVISIONS TO MASTER.

THIS IS A C.A.D. GENERATED DRAWING DO NOT MAKE MANUAL REVISIONS TO MASTER.

ISSUE NUMBER

.165[4.19]

.375 [9.54]

ORIGINAL

1

.060 [1.52] .125(3.18) to .210(5.33) Outside Tails .125(3.18) to .210(5.33) **Outside Tails** 