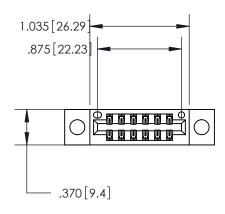

PART NUMBER: 846-012-541-204

EDAC INC
TORONTO, ONTARIO

YOUR CONNECTION TO QUALITY & SERVICE

846/896 SERIES HIGH TEMP CARD EDGE CONNECTOR

THESE DRAWINGS AND SPECIFICATIONS ARE THE PROPERTY OF EDAC INC., AND SHALL NOT BE REPRODUCED, OR COPIED OR USED AS THE BASIS FOR THE MANUFACTURE OR SALE OF APPARATUS WITHOUT WRITTEN PERMISSION.

THIS IS A C.A.D. GENERATED DRAWING
DO NOT MAKE MANUAL REVISIONS TO MASTER.

THIS IS A C.A.D. GENERATED DRAWING DO NOT MAKE MANUAL REVISIONS TO MASTER.

ISSUE NUMBER

.165[4.19]

.375 [9.54]

ORIGINAL

1

.060 [1.52] .125(3.18) to .210(5.33) Outside Tails .125(3.18) to .210(5.33) **Outside Tails** 