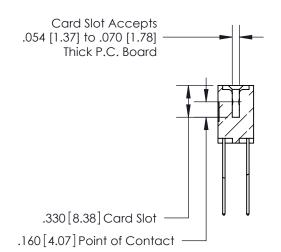

**Contact Code 560** 

INSULATOR MATERIAL: THERMOPLASTIC POLYESTER, UL 94V-0 CONTACT MATERIAL; COPPER, NICKEL, TIN ALLOY CA-725 CONTACT PLATING: GOLD ON THE MATING AREA, TIN-LEAD ON THE CONTACT TAILS, NICKEL UNDERPLATE

**Contact Code 558** 

## 846/896 SERIES HIGH TEMP CARD EDGE CONNECTOR CONTACT CODE 555,556,558,559,560 DIMENSIONS

.150 [3.81]

YOUR CONNECTION TO QUALITY & SERVICE

**Contact Code 559** 

**EDAC INC** TORONTO, ONTARIO CANADA

THESE DRAWINGS AND SPECIFICATIONS ARE THE PROPERTY OF EDAC INC.,AND SHALL NOT BE REPRODUCED, OR COPIED OR USED AS THE BASIS FOR THE MANUFACTURE OR SALE OF APPARATUS WITHOUT WRITTEN PERMISSION.