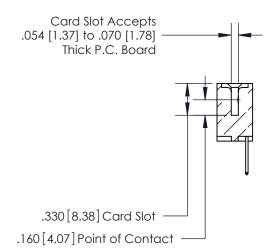

## 846/896 SERIES HIGH TEMP CARD EDGE CONNECTOR CONTACT CODE 555,556,558,559,560 DIMENSIONS

.150 [3.81]

YOUR CONNECTION TO QUALITY & SERVICE

**Contact Code 559** 

**EDAC INC** TORONTO, ONTARIO CANADA

THESE DRAWINGS AND SPECIFICATIONS ARE THE PROPERTY OF EDAC INC.,AND SHALL NOT BE REPRODUCED, OR COPIED OR USED AS THE BASIS FOR THE MANUFACTURE OR SALE OF APPARATUS WITHOUT WRITTEN PERMISSION.

**Contact Code 560** 

INSULATOR MATERIAL: THERMOPLASTIC POLYESTER, UL 94V-0 CONTACT MATERIAL; COPPER, NICKEL, TIN ALLOY CA-725 CONTACT PLATING: GOLD ON THE MATING AREA, TIN-LEAD ON THE CONTACT TAILS, NICKEL UNDERPLATE

**Contact Code 558** 