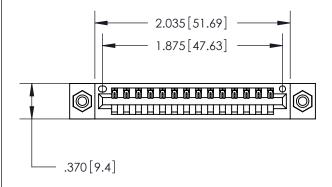

846/896 SERIES HIGH TEMP CARD EDGE CONNECTOR PART NUMBER: 846-014-526-108

YOUR CONNECTION TO QUALITY & SERVICE

**EDAC INC** TORONTO, ONTARIO CANADA

THESE DRAWINGS AND SPECIFICATIONS ARE THE PROPERTY OF EDAC INC., AND SHALL NOT BE REPRODUCED, OR COPIED OR USED AS THE BASIS FOR THE MANUFACTURE OR SALE OF APPARATUS WITHOUT WRITTEN PERMISSION.

Contact Dimensions: 526-P.C. Tail .018 Sq. (0.46 Sq.) - Tail LG. =.350 (8.89) .125 (3.18) Contact Spacing x .250 (6.35) Row Spacing

THIS IS A C.A.D. GENERATED DRAWING DO NOT MAKE MANUAL REVISIONS TO MASTER.

ISSUE NUMBER

ORIGINAL

INSULATOR MATERIAL: THERMOPLASTIC POLYESTER, UL 94V-0 CONTACT MATERIAL; COPPER, NICKEL, TIN ALLOY CA-725

CONTACT PLATING: GOLD ON THE MATING AREA, TIN-LEAD ON THE CONTACT TAILS, NICKEL UNDERPLATE