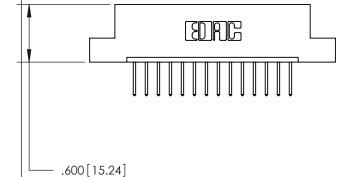

846/896 SERIES HIGH TEMP CARD EDGE CONNECTOR PART NUMBER: 846-014-526-108

YOUR CONNECTION TO QUALITY & SERVICE

**EDAC INC** TORONTO, ONTARIO CANADA

THESE DRAWINGS AND SPECIFICATIONS ARE THE PROPERTY OF EDAC INC., AND SHALL NOT BE REPRODUCED, OR COPIED OR USED AS THE BASIS FOR THE MANUFACTURE OR SALE OF APPARATUS WITHOUT WRITTEN PERMISSION.

Contact Dimensions: 526-P.C. Tail .018 Sq. (0.46 Sq.) - Tail LG. =.350 (8.89) .125 (3.18) Contact Spacing x .250 (6.35) Row Spacing

THIS IS A C.A.D. GENERATED DRAWING DO NOT MAKE MANUAL REVISIONS TO MASTER.