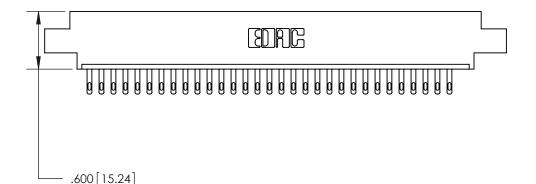

THIS IS A C.A.D. GENERATED DRAWING DO NOT MAKE MANUAL REVISIONS TO MASTER.

ISSUE NUMBER

.165[4.19]

.375 [9.54]

ORIGINAL

1

.060 [1.52] .125(3.18) to .210(5.33) **Outside Tails** .125(3.18) to .210(5.33) **Outside Tails** 