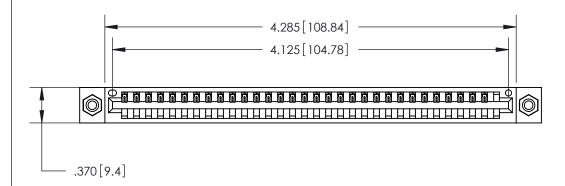

<u>Contact Dimensions:</u>
500-Wire Hole .050x.025 (1.27x0.64) - Tail LG. =.260 (6.60) .125 (3.18) Contact Spacing x .250 (6.35) Row Spacing

THIS IS A C.A.D. GENERATED DRAWING DO NOT MAKE MANUAL REVISIONS TO MASTER.

ISSUE NUMBER

ORIGINAL

Card Slot Accepts .054 [1.37] to .070 [1.78] Thick P.C. Board .330 [8.38] Card Slot .160 [4.07] Point of Contact

INSULATOR MATERIAL: THERMOPLASTIC POLYESTER, UL 94V-0 CONTACT MATERIAL; COPPER, NICKEL, TIN ALLOY CA-725 CONTACT PLATING: GOLD ON THE MATING AREA, TIN-LEAD

ON THE CONTACT TAILS, NICKEL UNDERPLATE

846/896 SERIES HIGH TEMP CARD EDGE CONNECTOR PART NUMBER: 846-032-500-608

YOUR CONNECTION TO QUALITY & SERVICE

**EDAC INC** TORONTO, ONTARIO CANADA

THESE DRAWINGS AND SPECIFICATIONS ARE THE PROPERTY OF EDAC INC.,AND SHALL NOT BE REPRODUCED, OR COPIED OR USED AS THE BASIS FOR THE MANUFACTURE OR SALE OF APPARATUS WITHOUT WRITTEN PERMISSION.