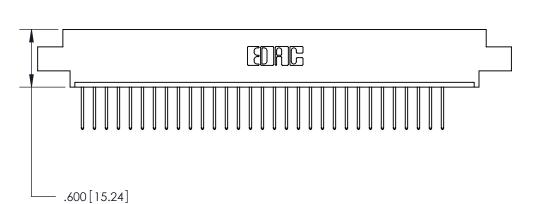

<u>Contact Dimensions:</u> 522-P.C. Tail .025 Sq. (0.64 Sq.) - Tail LG. =.440 (11.18) .125 (3.18) Contact Spacing x .250 (6.35) Row Spacing

THIS IS A C.A.D. GENERATED DRAWING DO NOT MAKE MANUAL REVISIONS TO MASTER.

ISSUE NUMBER

ORIGINAL

- 4.410[112.01] 4.250 [107.95] -.370 [9.4]

Card Slot Accepts .054 [1.37] to .070 [1.78] Thick P.C. Board .330 [8.38] Card Slot .160 [4.07] Point of Contact -

INSULATOR MATERIAL: THERMOPLASTIC POLYESTER, UL 94V-0 CONTACT MATERIAL; COPPER, NICKEL, TIN ALLOY CA-725 CONTACT PLATING: GOLD ON THE MATING AREA, TIN-LEAD

ON THE CONTACT TAILS, NICKEL UNDERPLATE

846/896 SERIES HIGH TEMP CARD EDGE CONNECTOR PART NUMBER: 846-033-522-604

YOUR CONNECTION TO QUALITY & SERVICE

**EDAC INC** TORONTO, ONTARIO CANADA

THESE DRAWINGS AND SPECIFICATIONS ARE THE PROPERTY OF EDAC INC.,AND SHALL NOT BE REPRODUCED, OR COPIED OR USED AS THE BASIS FOR THE MANUFACTURE OR SALE OF APPARATUS WITHOUT WRITTEN PERMISSION.