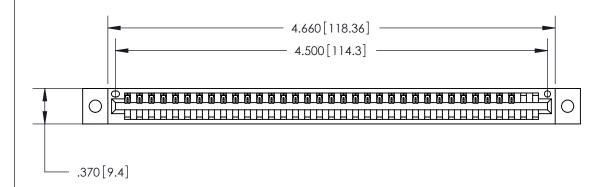

ISSUE NUMBER

ORIGINAL

1

Card Slot Accepts .054 [1.37] to .070 [1.78] Thick P.C. Board .330 [8.38] Card Slot .160 [4.07] Point of Contact -

INSULATOR MATERIAL: THERMOPLASTIC POLYESTER, UL 94V-0 CONTACT MATERIAL; COPPER, NICKEL, TIN ALLOY CA-725 CONTACT PLATING: GOLD ON THE MATING AREA, TIN-LEAD

ON THE CONTACT TAILS, NICKEL UNDERPLATE

846/896 SERIES HIGH TEMP CARD EDGE CONNECTOR PART NUMBER: 846-035-541-602

YOUR CONNECTION TO QUALITY & SERVICE

**EDAC INC** TORONTO, ONTARIO CANADA

THESE DRAWINGS AND SPECIFICATIONS ARE THE PROPERTY OF EDAC INC.,AND SHALL NOT BE REPRODUCED, OR COPIED OR USED AS THE BASIS FOR THE MANUFACTURE OR SALE OF APPARATUS WITHOUT WRITTEN PERMISSION.