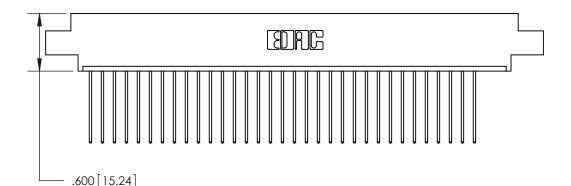

<u>Contact Dimensions:</u> 541-Wire Wrap .025 Sq. (0.64 Sq.) - Tail LG. =.750 (19.05) .125 (3.18) Contact Spacing x .250 (6.35) Row Spacing

THIS IS A C.A.D. GENERATED DRAWING DO NOT MAKE MANUAL REVISIONS TO MASTER.

ISSUE NUMBER

ORIGINAL

1

Card Slot Accepts .054 [1.37] to .070 [1.78] Thick P.C. Board .330 [8.38] Card Slot .160 [4.07] Point of Contact -

INSULATOR MATERIAL: THERMOPLASTIC POLYESTER, UL 94V-0 CONTACT MATERIAL; COPPER, NICKEL, TIN ALLOY CA-725 CONTACT PLATING: GOLD ON THE MATING AREA, TIN-LEAD