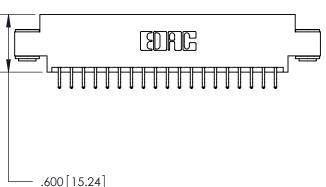

THIS IS A C.A.D. GENERATED DRAWING DO NOT MAKE MANUAL REVISIONS TO MASTER.

ISSUE NUMBER

.165[4.19]

.375 [9.54]

ORIGINAL

1

.060 [1.52] .125(3.18) to .210(5.33) **Outside Tails** .125(3.18) to .210(5.33) **Outside Tails** 

**Contact Code 560** 

INSULATOR MATERIAL: THERMOPLASTIC POLYESTER, UL 94V-0 CONTACT MATERIAL; COPPER, NICKEL, TIN ALLOY CA-725 CONTACT PLATING: GOLD ON THE MATING AREA, TIN-LEAD ON THE CONTACT TAILS, NICKEL UNDERPLATE

**Contact Code 558** 

## 846/896 SERIES HIGH TEMP CARD EDGE CONNECTOR CONTACT CODE 555,556,558,559,560 DIMENSIONS

.150 [3.81]

YOUR CONNECTION TO QUALITY & SERVICE

**Contact Code 559** 

**EDAC INC** TORONTO, ONTARIO CANADA

THESE DRAWINGS AND SPECIFICATIONS ARE THE PROPERTY OF EDAC INC.,AND SHALL NOT BE REPRODUCED, OR COPIED OR USED AS THE BASIS FOR THE MANUFACTURE OR SALE OF APPARATUS WITHOUT WRITTEN PERMISSION.