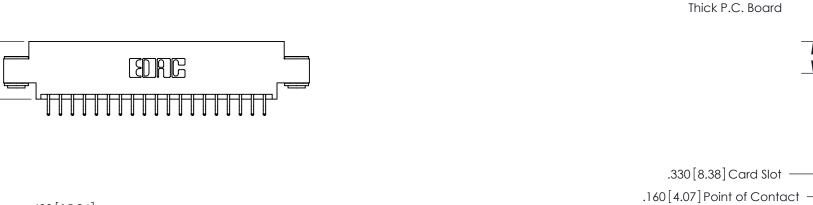

THIS IS A C.A.D. GENERATED DRAWING DO NOT MAKE MANUAL REVISIONS TO MASTER.

ISSUE NUMBER

.165[4.19]

.375 [9.54]

ORIGINAL

1

.060 [1.52] .125(3.18) to .210(5.33) **Outside Tails** .125(3.18) to .210(5.33) **Outside Tails** 

**Contact Code 560** 

INSULATOR MATERIAL: THERMOPLASTIC POLYESTER, UL 94V-0 CONTACT MATERIAL; COPPER, NICKEL, TIN ALLOY CA-725 CONTACT PLATING: GOLD ON THE MATING AREA, TIN-LEAD ON THE CONTACT TAILS, NICKEL UNDERPLATE

**Contact Code 558** 

## 846/896 SERIES HIGH TEMP CARD EDGE CONNECTOR CONTACT CODE 555,556,558,559,560 DIMENSIONS

.150 [3.81]

YOUR CONNECTION TO QUALITY & SERVICE

**Contact Code 559** 

**EDAC INC** TORONTO, ONTARIO CANADA

THESE DRAWINGS AND SPECIFICATIONS ARE THE PROPERTY OF EDAC INC.,AND SHALL NOT BE REPRODUCED, OR COPIED OR USED AS THE BASIS FOR THE MANUFACTURE OR SALE OF APPARATUS WITHOUT WRITTEN PERMISSION.