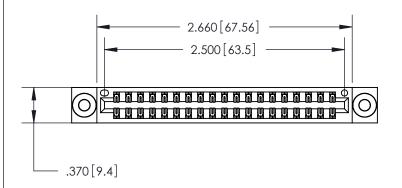

<u>Contact Dimensions:</u> 556-Extender Board Bend (Code 520 Contacts) See Sheet 2 for Contact Code 555, 556, 558, 559, 560 Dimensions

THIS IS A C.A.D. GENERATED DRAWING DO NOT MAKE MANUAL REVISIONS TO MASTER.

Card Slot Accepts .054 [1.37] to .070 [1.78] ISSUE NUMBER

ORIGINAL

INSULATOR MATERIAL: THERMOPLASTIC POLYESTER, UL 94V-0 CONTACT MATERIAL; COPPER, NICKEL, TIN ALLOY CA-725

CONTACT PLATING: GOLD ON THE MATING AREA, TIN-LEAD

ON THE CONTACT TAILS, NICKEL UNDERPLATE

846/896 SERIES HIGH TEMP CARD EDGE CONNECTOR PART NUMBER: 846-038-556-803

YOUR CONNECTION TO QUALITY & SERVICE

**EDAC INC** TORONTO, ONTARIO CANADA

THESE DRAWINGS AND SPECIFICATIONS ARE THE PROPERTY OF EDAC INC.,AND SHALL NOT BE REPRODUCED, OR COPIED OR USED AS THE BASIS FOR THE MANUFACTURE OR SALE OF APPARATUS WITHOUT WRITTEN PERMISSION.

| ACAD REFERENCE NO. |       | 846-ENG-MASTER |           |
|--------------------|-------|----------------|-----------|
| DRAWN:             | J.LEE | DATE: AF       | PR. 22/09 |
| CHECKED:           |       | DATE:          |           |
| SCALE:             | 1:1   | SHEET          | OF 2      |
| DRAWING NUMBER     |       |                | ISSUE     |
| 846-FNG-MASTER     |       |                | 1         |