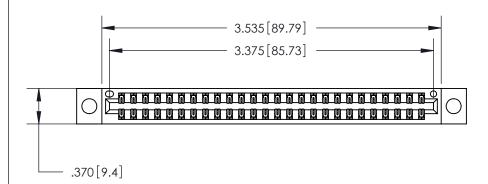

ISSUE NUMBER

ORIGINAL

Card Slot Accepts .054 [1.37] to .070 [1.78] Thick P.C. Board .330 [8.38] Card Slot .160 [4.07] Point of Contact

846/896 SERIES HIGH TEMP CARD EDGE CONNECTOR PART NUMBER: 846-052-500-804