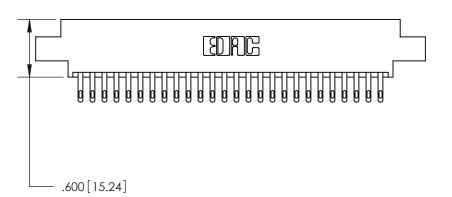

<u>Contact Dimensions:</u>
500-Wire Hole .050x.025 (1.27x0.64) - Tail LG. =.260 (6.60) .125 (3.18) Contact Spacing x .250 (6.35) Row Spacing

THIS IS A C.A.D. GENERATED DRAWING DO NOT MAKE MANUAL REVISIONS TO MASTER.

ISSUE NUMBER

ORIGINAL

Card Slot Accepts .054 [1.37] to .070 [1.78] Thick P.C. Board .330 [8.38] Card Slot .160 [4.07] Point of Contact

846/896 SERIES HIGH TEMP CARD EDGE CONNECTOR PART NUMBER: 846-052-500-804