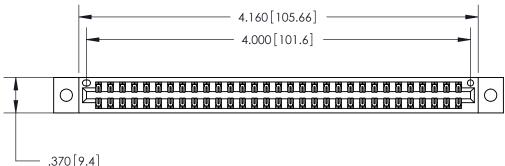

<u>Contact Dimensions:</u>
500-Wire Hole .050x.025 (1.27x0.64) - Tail LG. =.260 (6.60) .125 (3.18) Contact Spacing x .250 (6.35) Row Spacing

THIS IS A C.A.D. GENERATED DRAWING DO NOT MAKE MANUAL REVISIONS TO MASTER.

ISSUE NUMBER

ORIGINAL

.330 [8.38] Card Slot .160 [4.07] Point of Contact -

Card Slot Accepts .054 [1.37] to .070 [1.78] Thick P.C. Board

INSULATOR MATERIAL: THERMOPLASTIC POLYESTER, UL 94V-0 CONTACT MATERIAL; COPPER, NICKEL, TIN ALLOY CA-725

.600 [15.24]

CONTACT PLATING: GOLD ON THE MATING AREA, TIN-LEAD ON THE CONTACT TAILS, NICKEL UNDERPLATE

846/896 SERIES HIGH TEMP CARD EDGE CONNECTOR PART NUMBER: 846-062-500-202

YOUR CONNECTION TO QUALITY & SERVICE