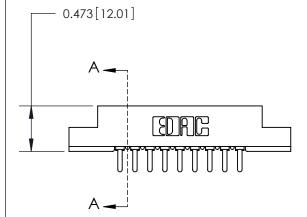

## **Contact Detail**

PC Tail .046x.014(1.17x0.36) - Tail LG=.213(5.41)

.156 [3.96] Contact Spacing x .200 [5.08] Row Spacing

**See Accompanying Page for:** 

**Contact Bend Details** 

**SECTION A-A** 

.175 [4.45] Point of Contact (Measured from bottom of Card Slot) Card Slot Accepts .054 [1.37] to .070 [1.78] Thick P.C. Board

807 Assembly