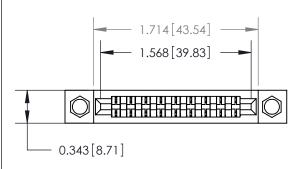

## **Mounting Option**

.156 (3.96) Dia. Mounting Holes

## **Contact Detail**

PC Tail .046x.014(1.17x0.36) - Tail LG=.213(5.41)

.156 [3.96] Contact Spacing x .200 [5.08] Row Spacing

**See Accompanying Page for:** 

**Contact Bend Details** 

**SECTION A-A** 

.175 [4.45] Point of Contact (Measured from bottom of Card Slot) Card Slot Accepts .054 [1.37] to .070 [1.78] Thick P.C. Board