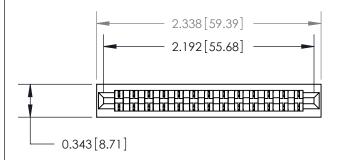

## **Contact Detail**

Wire Wrap .046x.014(1.17x0.36) - Tail LG=.495(12.57) .156 [3.96] Contact Spacing x .200 [5.08] Row Spacing

**See Accompanying Page for:** 

**Contact Bend Details** 

**SECTION A-A** 

.175 [4.45] Point of Contact (Measured from bottom of Card Slot) Card Slot Accepts .054 [1.37] to .070 [1.78] Thick P.C. Board