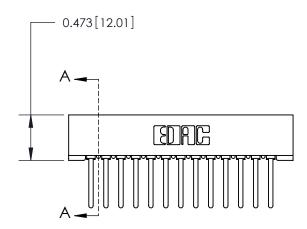

## **Contact Detail**

Wire Wrap .046x.014(1.17x0.36) - Tail LG=.495(12.57) .156 [3.96] Contact Spacing x .200 [5.08] Row Spacing

**See Accompanying Page for:** 

**Contact Bend Details** 

**SECTION A-A** 

.175 [4.45] Point of Contact (Measured from bottom of Card Slot) Card Slot Accepts .054 [1.37] to .070 [1.78] Thick P.C. Board