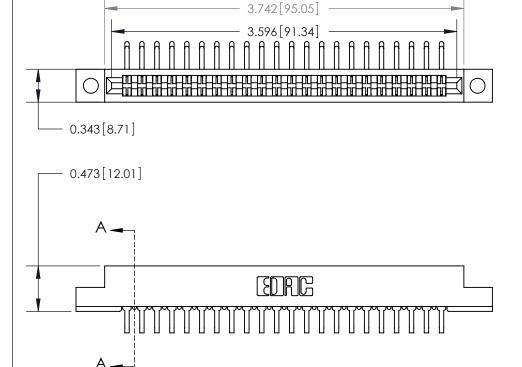

## **Contact Detail**

90 Degree Bend (Code 522 and 540 Contacts)

.156 [3.96] Contact Spacing x .200 [5.08] Row Spacing

**SECTION A-A** 

.095 [2.41] Point of Contact (Measured from bottom of Card Slot)

**See Accompanying Page for:** 