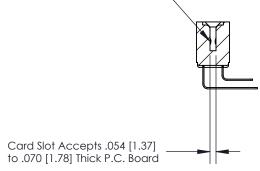

## **Contact Detail**

90 Degree Bend (Code 522 and 540 Contacts)

.156 [3.96] Contact Spacing x .200 [5.08] Row Spacing

**SECTION A-A** 

.095 [2.41] Point of Contact (Measured from bottom of Card Slot)

**See Accompanying Page for:** 