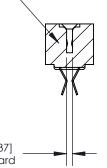

## **Contact Detail**

Extender Board Bend (Code 500 Contacts)

.156 [3.96] Contact Spacing x .200 [5.08] Row Spacing

**SECTION A-A** 

.095 [2.41] Point of Contact (Measured from bottom of Card Slot)

Card Slot Accepts .054 [1.37] to .070 [1.78] Thick P.C. Board