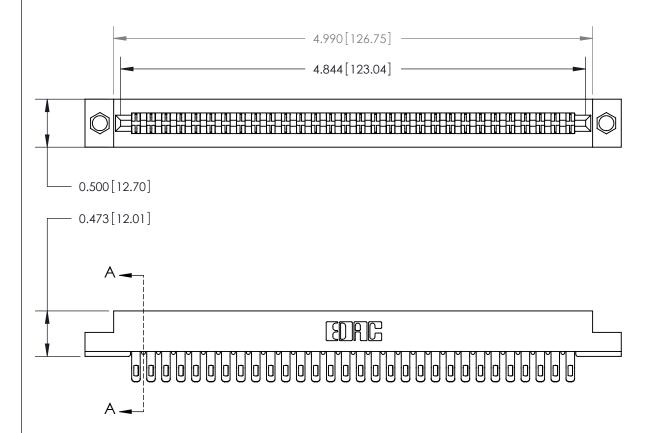

**Mounting Option** 

.156 (3.96) Dia. Mounting Holes

## **Contact Detail**

Extender Board Bend (Code 500 Contacts)

.156 [3.96] Contact Spacing x .200 [5.08] Row Spacing

**SECTION A-A** 

.095 [2.41] Point of Contact (Measured from bottom of Card Slot)

Card Slot Accepts .054 [1.37] to .070 [1.78] Thick P.C. Board

**See Accompanying Page for:** 

**Contact Bend Details** 

807/857 Series High Temp Card Edge Connector Part Number: 857-060-555-204

YOUR CONNECTION TO QUALITY & SERVICE

CANADA

| ACAD REFERENCE NO | 807 ENG MASTER   |
|-------------------|------------------|
| DRAWN: J.LEE      | DATE: AUG. 11/09 |
| CHECKED:          | DATE:            |
| SCALE: NTS        | SHEET 1 OF 2     |
| DRAWING NUMBER    | ISSUE            |