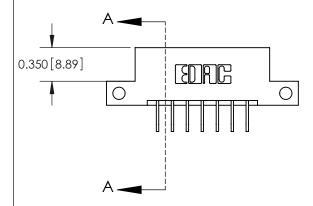

**Mounting Option** 

12-.128 (3.25) Dia. Side Mounting Holes

## **Contact Detail**

558-90 Degree Bend (Code 541 Contacts)

.156 [3.96] Contact Spacing x .200 [5.08] Row Spacing





**See Accompanying Pages for: Contact Bend Details** 

THIS IS A C.A.D. GENERATED DRAWING DO NOT MAKE MANUAL REVISIONS TO MASTER.



ISSUE NUMBER

ORIGINAL



837/887 Series High Temp Card Edge Connector Part Number: 887-007-558-112

YOUR CONNECTION TO QUALITY & SERVICE

**EDAC INC** TORONTO, ONTARIO CANADA

THESE DRAWINGS AND SPECIFICATIONS ARE THE PROPERTY OF EDAC INC.,AND SHALL NOT BE REPRODUCED, OR COPIED OR USED AS THE BASIS FOR THE MANUFACTURE OR SALE OF APPARATUS WITHOUT WRITTEN PERMISSION.

| ACAD REFERENCE NO. | 837 ENG MASTER   |               |  |
|--------------------|------------------|---------------|--|
| DRAWN: J.LEE       | DATE: OCT. 06/09 |               |  |
| CHECKED:           | ED: DATE:        |               |  |
| SCALE: NTS         | SHEET            | 1 <b>OF<