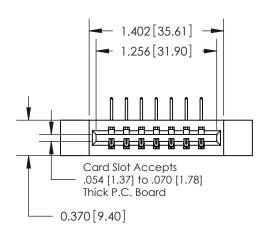

## **Contact Detail**

558-90 Degree Bend (Code 541 Contacts)

.156 [3.96] Contact Spacing x .200 [5.08] Row Spacing

**See Accompanying Pages for: Contact Bend Details** 

THIS IS A C.A.D. GENERATED DRAWING DO NOT MAKE MANUAL REVISIONS TO MASTER.