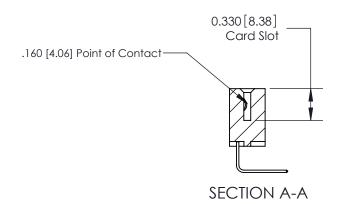

## **Contact Detail**

558-90 Degree Bend (Code 541 Contacts)

.156 [3.96] Contact Spacing x .200 [5.08] Row Spacing

**See Accompanying Pages for: Contact Bend Details** 

THIS IS A C.A.D. GENERATED DRAWING DO NOT MAKE MANUAL REVISIONS TO MASTER.