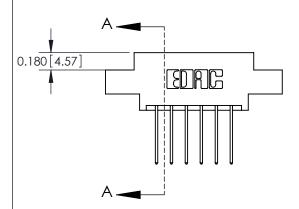

## **Mounting Option**

02-.128 (3.25) Dia. Mounting Holes

## **Contact Detail**

540-Wire Wrap .025 Sq.(0.64 Sq.) - Tail LG=.560(14.22) .156 [3.96] Contact Spacing x .200 [5.08] Row Spacing





**See Accompanying Pages for: Contact Bend Details** 

THIS IS A C.A.D. GENERATED DRAWING DO NOT MAKE MANUAL REVISIONS TO MASTER.



ISSUE NUMBER ORIGINAL



837/887 Series High Temp Card Edge Connector Part Number: 887-012-540-802



**EDAC INC** TORONTO, ONTARIO CANADA

THESE DRAWINGS AND SPECIFICATIONS ARE THE PROPERTY OF EDAC INC., AND SHALL NOT BE REPRODUCED, OR COPIED OR USED AS THE BASIS FOR THE MANUFACTURE OR SALE OF APPARATUS WITHOUT WRITTEN PERMISSION.

| ACAD REFERENCE NO. | 837 ENG MASTER   |  |  |
|--------------------|------------------|--|--|
| DRAWN: J.LEE       | DATE: OCT. 06/09 |  |  |
| CHECKED:           | DATE:            |  |  |
| SCALE: NTS         | SHEET 1 OF 2     |  |  |
| DRAWING NUMBER     | ISSUE            |  |  |
| 837 Assembly       | 1                |