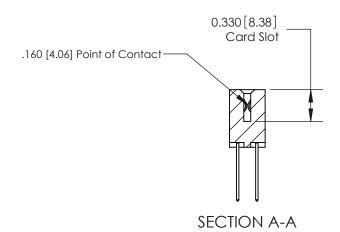

## **Contact Detail**

540-Wire Wrap .025 Sq.(0.64 Sq.) - Tail LG=.560(14.22) .156 [3.96] Contact Spacing x .200 [5.08] Row Spacing

**See Accompanying Pages for: Contact Bend Details** 

THIS IS A C.A.D. GENERATED DRAWING DO NOT MAKE MANUAL REVISIONS TO MASTER.