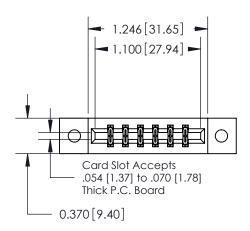

## **Contact Detail**

540-Wire Wrap .025 Sq.(0.64 Sq.) - Tail LG=.560(14.22) .156 [3.96] Contact Spacing x .200 [5.08] Row Spacing

**See Accompanying Pages for: Contact Bend Details** 

THIS IS A C.A.D. GENERATED DRAWING DO NOT MAKE MANUAL REVISIONS TO MASTER.