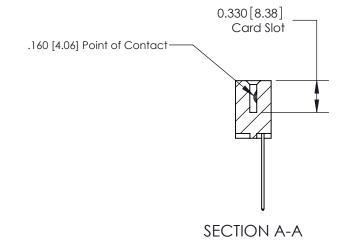

**See Accompanying Pages for:** 

**Contact Bend Details** 

ISSUE NUMBER

ORIGINAL

1

|                     | 837/887 Series High Temp Card Edge Connector |                                                                                                                                                               | ACAD REFERENCE | NO. 837 EN       | 837 ENG MASTER |  |
|---------------------|----------------------------------------------|---------------------------------------------------------------------------------------------------------------------------------------------------------------|----------------|------------------|----------------|--|
| Contact Bend Detail |                                              | DRAWN: J.LEE                                                                                                                                                  | DATE: OC       | DATE: OCT. 06/09 |                |  |
|                     | Confider Bend Defall                         |                                                                                                                                                               | CHECKED:       | DATE:            | DATE:          |  |
|                     | EDAC INC THES                                | TORONTO, ONTARIO  CANADA  ARE THE PROPERTY OF EDAC INC., AND SHALL NOT BE REPRODUCED, OR COPIED OR USED AS THE BASIS FOR THE MANUFACTURE OR SALE OF APPARATUS | SCALE: NTS     | SHEET            | 2 <b>OF</b> 2  |  |
|                     | TORONTO, ONTARIO                             |                                                                                                                                                               | DRAWING NUMBER |                  | ISSUE          |  |
|                     | YOUR CONNECTION TO QUALITY & SERVICE         |                                                                                                                                                               | 837 Assembly   |                  | 1              |  |