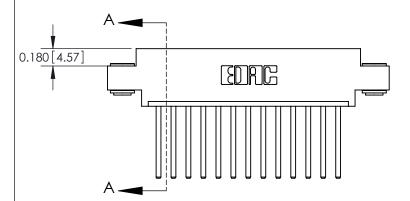

## **Contact Detail**

544-Wire Wrap .050x.025(1.27x0.64) - Tail LG=.750(19.05) .156 [3.96] Contact Spacing x .200 [5.08] Row Spacing

THIS IS A C.A.D. GENERATED DRAWING DO NOT MAKE MANUAL REVISIONS TO MASTER.

ISSUE NUMBER

ORIGINAL

837/887 Series High Temp Card Edge Connector Part Number: 887-013-544-603

YOUR CONNECTION TO QUALITY & SERVICE

**EDAC INC** TORONTO, ONTARIO CANADA

THESE DRAWINGS AND SPECIFICATIONS ARE THE PROPERTY OF EDAC INC.,AND SHALL NOT BE REPRODUCED, OR COPIED OR USED AS THE BASIS FOR THE MANUFACTURE OR SALE OF APPARATUS WITHOUT WRITTEN PERMISSION.