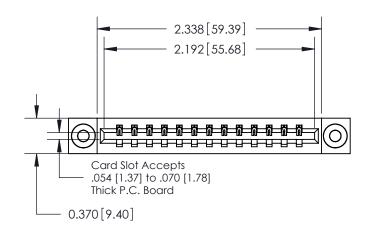

**Mounting Option** 

03-.116 (2.95) I.D. Floating Eyelets

ISSUE NUMBER

ORIGINAL

837/887 Series High Temp Card Edge Connector Part Number: 887-013-544-603

YOUR CONNECTION TO QUALITY & SERVICE

**EDAC INC** TORONTO, ONTARIO CANADA

THESE DRAWINGS AND SPECIFICATIONS ARE THE PROPERTY OF EDAC INC.,AND SHALL NOT BE REPRODUCED, OR COPIED OR USED AS THE BASIS FOR THE MANUFACTURE OR SALE OF APPARATUS WITHOUT WRITTEN PERMISSION.