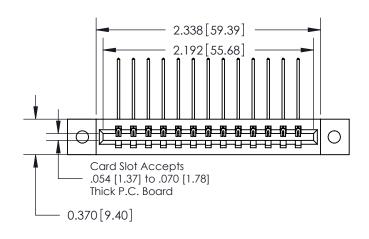

**See Accompanying Pages for:** 

**Contact Bend Details** 

837/887 Series High Temp Card Edge Connector Part Number: 887-013-559-602

**EDAC INC** TORONTO, ONTARIO CANADA

THESE DRAWINGS AND SPECIFICATIONS ARE THE PROPERTY OF EDAC INC.,AND SHALL NOT BE REPRODUCED, OR COPIED OR USED AS THE BASIS FOR THE MANUFACTURE OR SALE OF APPARATUS WITHOUT WRITTEN PERMISSION.