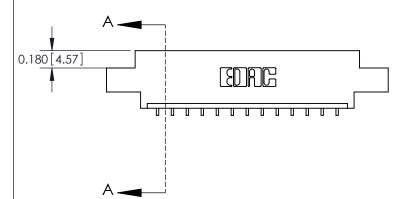

**Mounting Option** 

02-.128 (3.25) Dia. Mounting Holes

## **Contact Detail**

559-90 Degree Bend (Code 541 Contacts)

.156 [3.96] Contact Spacing x .200 [5.08] Row Spacing





THIS IS A C.A.D. GENERATED DRAWING DO NOT MAKE MANUAL REVISIONS TO MASTER.



ISSUE NUMBER

ORIGINAL



**See Accompanying Pages for:** 

**Contact Bend Details** 

837/887 Series High Temp Card Edge Connector Part Number: 887-013-559-602



**EDAC INC** TORONTO, ONTARIO CANADA

THESE DRAWINGS AND SPECIFICATIONS ARE THE PROPERTY OF EDAC INC.,AND SHALL NOT BE REPRODUCED, OR COPIED OR USED AS THE BASIS FOR THE MANUFACTURE OR SALE OF APPARATUS WITHOUT WRITTEN PERMISSION.

| ACAD REFERENCE NO. | 837 ENG MASTER   |  |  |
|--------------------|------------------|--|--|
| DRAWN: J.LEE       | DATE: OCT. 06/09 |  |  |
| CHECKED:           | DATE:            |  |  |
| SCALE: NTS         | SHEET 1 OF 2     |  |  |
| DRAWING NUMBER     | ISSUE            |  |  |
| 837 Assembly       | 1