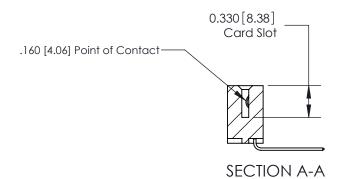

## **Contact Detail**

559-90 Degree Bend (Code 541 Contacts)

.156 [3.96] Contact Spacing x .200 [5.08] Row Spacing

THIS IS A C.A.D. GENERATED DRAWING DO NOT MAKE MANUAL REVISIONS TO MASTER.

ISSUE NUMBER

ORIGINAL