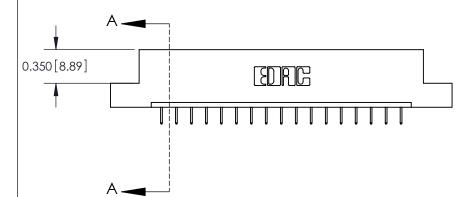

## **Contact Detail**

524-P.C. Tail .018 Sq.(0.46 Sq.) - Tail LG=.175(4.45)

.156 [3.96] Contact Spacing x .200 [5.08] Row Spacing

THIS IS A C.A.D. GENERATED DRAWING DO NOT MAKE MANUAL REVISIONS TO MASTER.