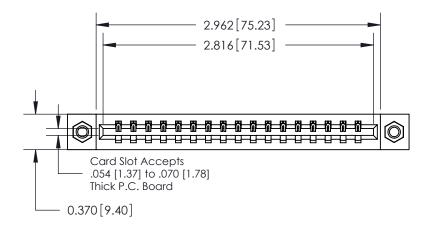

## **Contact Detail**

524-P.C. Tail .018 Sq.(0.46 Sq.) - Tail LG=.175(4.45)

.156 [3.96] Contact Spacing x .200 [5.08] Row Spacing

THIS IS A C.A.D. GENERATED DRAWING DO NOT MAKE MANUAL REVISIONS TO MASTER.