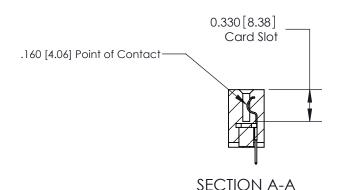

## **Contact Detail**

524-P.C. Tail .018 Sq.(0.46 Sq.) - Tail LG=.175(4.45)

.156 [3.96] Contact Spacing x .200 [5.08] Row Spacing

THIS IS A C.A.D. GENERATED DRAWING DO NOT MAKE MANUAL REVISIONS TO MASTER.