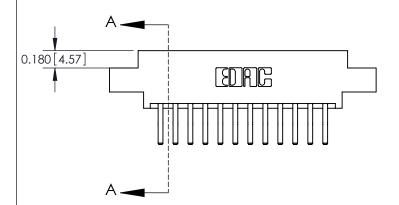

## **Contact Detail**

560-Extender Board Bend (Code 523 Contacts)

.156 [3.96] Contact Spacing x .200 [5.08] Row Spacing

THIS IS A C.A.D. GENERATED DRAWING DO NOT MAKE MANUAL REVISIONS TO MASTER.

ISSUE NUMBER ORIGINAL