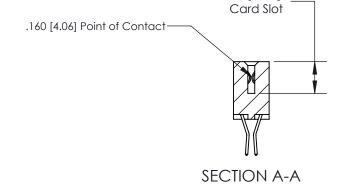

ACAD DEFEDENCE NO

0.330[8.38]

**See Accompanying Pages for:** 

**Contact Bend Details** 

ISSUE NUMBER

ORIGINAL

1

|                     | 837/887 Series High Temp Card Edge Connector |                                                                                           | ACAD REFERENCE | NO. 837 EN       | 837 ENG MASTER |  |
|---------------------|----------------------------------------------|-------------------------------------------------------------------------------------------|----------------|------------------|----------------|--|
| Contact Bend Detail |                                              | DRAWN: J.LEE                                                                              | DATE: OC       | DATE: OCT. 06/09 |                |  |
|                     | Confact Bend Detail                          |                                                                                           | CHECKED:       | DATE:            | DATE:          |  |
|                     | EDAC INC THESE                               | HESE DRAWINGS AND SPECIFICATIONS                                                          | SCALE: NTS     | SHEET            | 2 <b>OF</b> 2  |  |
|                     | TORONTO, ONTARIO                             | ARE THE PROPERTY OF EDAC INC.,AND SHALL NOT BE REPRODUCED,OR COPIED                       | DRAWING NUMBER |                  | ISSUE          |  |
|                     | YOUR CONNECTION TO QUALITY & SERVICE         | OR USED AS THE BASIS FOR THE MANUFACTURE OR SALE OF APPARATUS WITHOUT WRITTEN PERMISSION. | 837 Assembly   |                  | 1              |  |