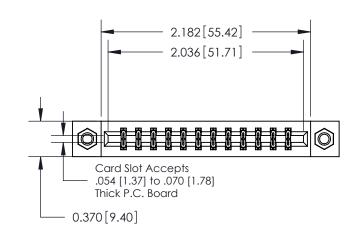

## **Contact Detail**

560-Extender Board Bend (Code 523 Contacts)

.156 [3.96] Contact Spacing x .200 [5.08] Row Spacing

THIS IS A C.A.D. GENERATED DRAWING DO NOT MAKE MANUAL REVISIONS TO MASTER.

ISSUE NUMBER ORIGINAL