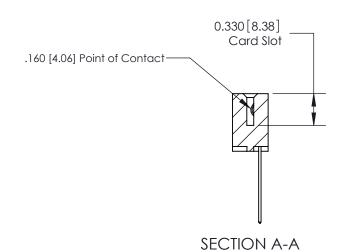

ISSUE NUMBER

ORIGINAL

1

|                     | 837/887 Series High Temp Card Edge Connector |                                                                                                                                                              | ACAD REFERENCE | NO. 837 EN       | 837 ENG MASTER |  |
|---------------------|----------------------------------------------|--------------------------------------------------------------------------------------------------------------------------------------------------------------|----------------|------------------|----------------|--|
| Contact Bend Detail |                                              | DRAWN: J.LEE                                                                                                                                                 | DATE: OC       | DATE: OCT. 06/09 |                |  |
|                     | Confact Bend Defail                          |                                                                                                                                                              | CHECKED:       | DATE:            |                |  |
|                     | EDAC INC THE                                 | TORONTO, ONTARIO CANADA  ARE THE PROPERTY OF EDAC INC., AND SHALL NOT BE REPRODUCED, OR COPIED OR USED AS THE BASIS FOR THE MANUFACTURE OR SALE OF APPARATUS | SCALE: NTS     | SHEET            | 2 <b>OF</b> 2  |  |
|                     | TORONTO, ONTARIO                             |                                                                                                                                                              | DRAWING NUMBER |                  | ISSUE          |  |
|                     | YOUR CONNECTION TO QUALITY & SERVICE         |                                                                                                                                                              | 837 Assembly   |                  | 1              |  |