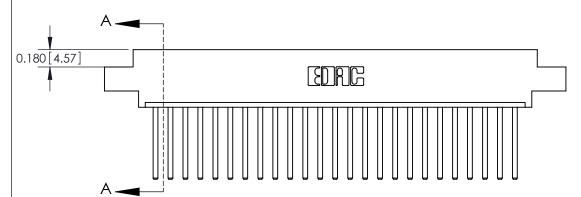

**Mounting Option** 

04-.156 (3.96) Dia. Mounting Holes

**Contact Detail** 

544-Wire Wrap .050x.025(1.27x0.64) - Tail LG=.750(19.05)

.156 [3.96] Contact Spacing x .200 [5.08] Row Spacing

THIS IS A C.A.D. GENERATED DRAWING DO NOT MAKE MANUAL REVISIONS TO MASTER.

ISSUE NUMBER

ORIGINAL

**See Accompanying Pages for:** 

**Contact Bend Details** 

837/887 Series High Temp Card Edge Connector Part Number: 887-025-544-604

**EDAC INC** TORONTO, ONTARIO CANADA

THESE DRAWINGS AND SPECIFICATIONS ARE THE PROPERTY OF EDAC INC.,AND SHALL NOT BE REPRODUCED, OR COPIED OR USED AS THE BASIS FOR THE MANUFACTURE OR SALE OF APPARATUS WITHOUT WRITTEN PERMISSION.