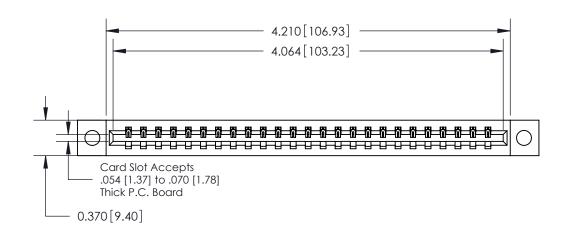

**Mounting Option** 

04-.156 (3.96) Dia. Mounting Holes

**Contact Detail** 

544-Wire Wrap .050x.025(1.27x0.64) - Tail LG=.750(19.05)

.156 [3.96] Contact Spacing x .200 [5.08] Row Spacing

THIS IS A C.A.D. GENERATED DRAWING DO NOT MAKE MANUAL REVISIONS TO MASTER.