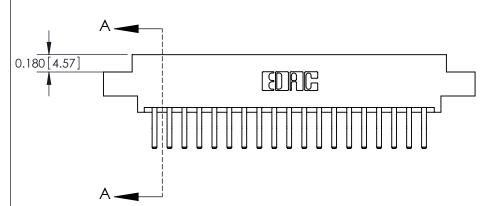

## **Contact Detail**

560-Extender Board Bend (Code 523 Contacts)

.156 [3.96] Contact Spacing x .200 [5.08] Row Spacing

THIS IS A C.A.D. GENERATED DRAWING DO NOT MAKE MANUAL REVISIONS TO MASTER.

ISSUE NUMBER

ORIGINAL

**See Accompanying Pages for:** 

**Contact Bend Details** 

837/887 Series High Temp Card Edge Connector Part Number: 887-038-560-808

YOUR CONNECTION TO QUALITY & SERVICE

**EDAC INC** TORONTO, ONTARIO CANADA