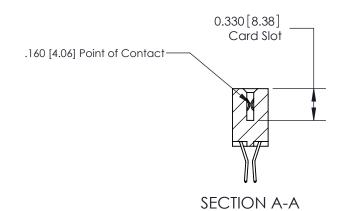

## **Contact Detail**

560-Extender Board Bend (Code 523 Contacts)

.156 [3.96] Contact Spacing x .200 [5.08] Row Spacing

THIS IS A C.A.D. GENERATED DRAWING DO NOT MAKE MANUAL REVISIONS TO MASTER.

ISSUE NUMBER

ISSUE NUMBER

ORIGINAL

1

|                     | 837/887 Series High Temp Card Edge Connector |                                                                                                                                                                                       | ACAD REFERENCE | NO. 837 EN       | 837 ENG MASTER |  |
|---------------------|----------------------------------------------|---------------------------------------------------------------------------------------------------------------------------------------------------------------------------------------|----------------|------------------|----------------|--|
| Contact Bend Detail |                                              | DRAWN: J.LEE                                                                                                                                                                          | DATE: OC       | DATE: OCT. 06/09 |                |  |
|                     | Confact Bend Defail                          | Confider Bend Defail                                                                                                                                                                  |                | DATE:            |                |  |
|                     | EDAC INC                                     | TORONTO, ONTARIO CANADA  TORONTO, ONTARIO CANADA  ARE THE PROPERTY OF EDAC INC., AND SHALL NOT BE REPRODUCED, OR COPIED OR USED AS THE BASIS FOR THE MANUFACTURE OR SALE OF APPARATUS | SCALE: NTS     | SHEET            | 2 <b>OF</b> 2  |  |
|                     | TORONTO, ONTARIO                             |                                                                                                                                                                                       | DRAWING NUMBER |                  | ISSUE          |  |
|                     | YOUR CONNECTION TO QUALITY & SERVICE         |                                                                                                                                                                                       | 837 Assembly   |                  | 1              |  |