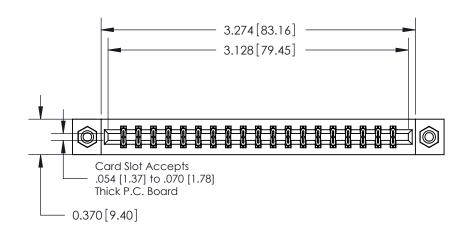

**Mounting Option** 

08-#4-40 Unified Threaded Inserts

ORIGINAL

**See Accompanying Pages for:** 

**Contact Bend Details** 

837/887 Series High Temp Card Edge Connector Part Number: 887-038-560-808

YOUR CONNECTION TO QUALITY & SERVICE

**EDAC INC** TORONTO, ONTARIO CANADA