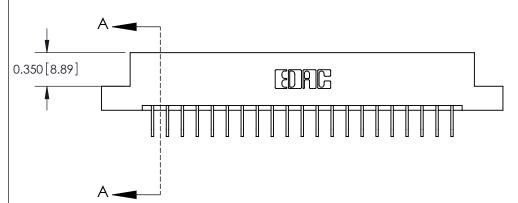

**Mounting Option** 

04-.156 (3.96) Dia. Mounting Holes

**See Accompanying Pages for:** 

**Contact Bend Details** 

837/887 Series High Temp Card Edge Connector Part Number: 887-042-558-204

**EDAC INC** TORONTO, ONTARIO CANADA

THESE DRAWINGS AND SPECIFICATIONS ARE THE PROPERTY OF EDAC INC.,AND SHALL NOT BE REPRODUCED, OR COPIED OR USED AS THE BASIS FOR THE MANUFACTURE OR SALE OF APPARATUS WITHOUT WRITTEN PERMISSION.

| ACAD REFERENCE NO. | 837 ENG MASTER   |  |  |
|--------------------|------------------|--|--|
| DRAWN: J.LEE       | DATE: OCT. 06/09 |  |  |
| CHECKED:           | DATE:            |  |  |
| SCALE: NTS         | SHEET 1 OF 2     |  |  |
| DRAWING NUMBER     | ISSUE            |  |  |
| 837 Assembly       | 1                |  |  |