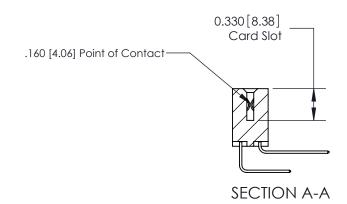

## **Contact Detail**

558-90 Degree Bend (Code 541 Contacts)

.156 [3.96] Contact Spacing x .200 [5.08] Row Spacing

THIS IS A C.A.D. GENERATED DRAWING DO NOT MAKE MANUAL REVISIONS TO MASTER.

ISSUE NUMBER

ORIGINAL

ISSUE NUMBER

ORIGINAL

1

|                     | 837/887 Series High Temp Card Edge Connector |                                                                                                                                                            | ACAD REFERENCE | NO. 837 EN       | 837 ENG MASTER |  |
|---------------------|----------------------------------------------|------------------------------------------------------------------------------------------------------------------------------------------------------------|----------------|------------------|----------------|--|
| Contact Bend Detail |                                              | DRAWN: J.LEE                                                                                                                                               | DATE: OC       | DATE: OCT. 06/09 |                |  |
|                     | Confact Bend Defail                          |                                                                                                                                                            | CHECKED:       | DATE:            | DATE:          |  |
|                     | EDAC INC THE                                 | TORONTO, ONTARIO CANADA  ARE THE PROPERTY OF EDAC INC.,AND SHALL NOT BE REPRODUCED,OR COPIED OR USED AS THE BASIS FOR THE MANUFACTURE OR SALE OF APPARATUS | SCALE: NTS     | SHEET            | 2 <b>OF</b> 2  |  |
|                     | TORONTO, ONTARIO                             |                                                                                                                                                            | DRAWING NUMBER |                  | ISSUE          |  |
|                     | YOUR CONNECTION TO QUALITY & SERVICE         |                                                                                                                                                            | 837 Assembly   |                  | 1              |  |