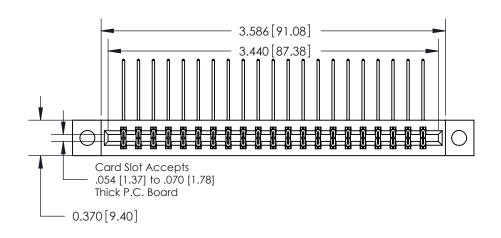

**Mounting Option** 

04-.156 (3.96) Dia. Mounting Holes

**See Accompanying Pages for:** 

**Contact Bend Details** 

837/887 Series High Temp Card Edge Connector Part Number: 887-042-558-204

**EDAC INC** TORONTO, ONTARIO CANADA

THESE DRAWINGS AND SPECIFICATIONS ARE THE PROPERTY OF EDAC INC.,AND SHALL NOT BE REPRODUCED, OR COPIED OR USED AS THE BASIS FOR THE MANUFACTURE OR SALE OF APPARATUS WITHOUT WRITTEN PERMISSION.

| ACAD REFERENCE NO. | 837 ENG MASTER   |  |  |
|--------------------|------------------|--|--|
| DRAWN: J.LEE       | DATE: OCT. 06/09 |  |  |
| CHECKED:           | DATE:            |  |  |
| SCALE: NTS         | SHEET 1 OF 2     |  |  |
| DRAWING NUMBER     | ISSUE            |  |  |
| 837 Assembly       | 1                |  |  |