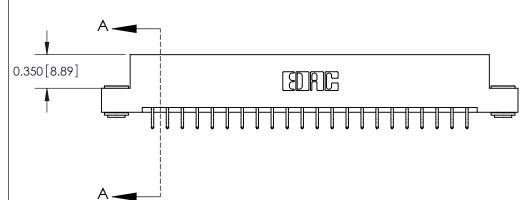

ORIGINAL

0.330[8.38] Card Slot .160 [4.06] Point of Contact **SECTION A-A** 

**See Accompanying Pages for:** 

**Contact Bend Details** 

837/887 Series High Temp Card Edge Connector Part Number: 887-044-556-203