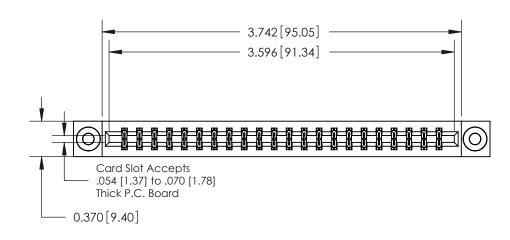

**Mounting Option** 

03-.116 (2.95) I.D. Floating Eyelets

## **Contact Detail**

556-Extender Board Bend (Code 520 Contacts)

.156 [3.96] Contact Spacing x .200 [5.08] Row Spacing

THIS IS A C.A.D. GENERATED DRAWING DO NOT MAKE MANUAL REVISIONS TO MASTER.

ISSUE NUMBER

ORIGINAL

0.330[8.38] Card Slot .160 [4.06] Point of Contact **SECTION A-A** 

**See Accompanying Pages for:** 

**Contact Bend Details** 

837/887 Series High Temp Card Edge Connector Part Number: 887-044-556-203