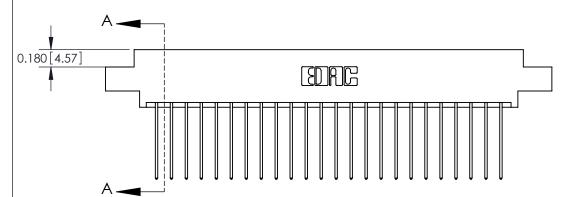

## **Contact Detail**

541-Wire Wrap .025 Sq.(0.64 Sq.) - Tail LG=.750(19.05) .156 [3.96] Contact Spacing x .200 [5.08] Row Spacing

THIS IS A C.A.D. GENERATED DRAWING DO NOT MAKE MANUAL REVISIONS TO MASTER.