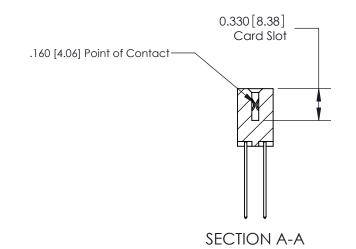

ISSUE NUMBER

ORIGINAL

1

|                     | 837/887 Series High Temp Card Edge Connector                                                                                                                                                                                                                             |                                  | ACAD REFERENCE | NO. 837 EN       | 837 ENG MASTER |  |
|---------------------|--------------------------------------------------------------------------------------------------------------------------------------------------------------------------------------------------------------------------------------------------------------------------|----------------------------------|----------------|------------------|----------------|--|
| Contact Bend Detail |                                                                                                                                                                                                                                                                          | DRAWN: J.LEE                     | DATE: OC       | DATE: OCT. 06/09 |                |  |
|                     | Confact bend Defail                                                                                                                                                                                                                                                      |                                  | CHECKED:       | DATE:            | DATE:          |  |
|                     | EDAC INC TORONTO, ONTARIO CANADA YOUR CONNECTION TO QUALITY & SERVICE  THESE DRAWINGS AND SPECIFICATIONS ARE THE PROPERTY OF EDAC INC., AND SHALL NOT BE REPRODUCED, OR COPIED OR USED AS THE BASIS FOR THE MANUFACTURE OR SALE OF APPARATUS WITHOUT WRITTEN PERMISSION. |                                  | SCALE: NTS     | SHEET            | 2 <b>OF</b> 2  |  |
|                     |                                                                                                                                                                                                                                                                          | DRAWING NUMBER                   |                | ISSUE            |                |  |
|                     |                                                                                                                                                                                                                                                                          | MANUFACTURE OR SALE OF APPARATUS | 837 Assembly   |                  | 1              |  |