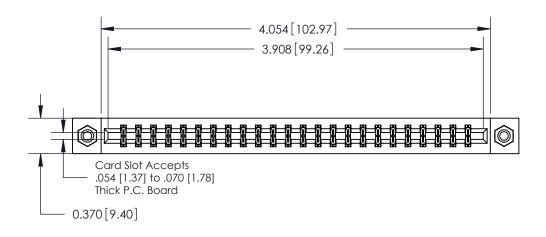

**Mounting Option** 

08-#4-40 Unified Threaded Inserts

## **Contact Detail**

541-Wire Wrap .025 Sq.(0.64 Sq.) - Tail LG=.750(19.05) .156 [3.96] Contact Spacing x .200 [5.08] Row Spacing

THIS IS A C.A.D. GENERATED DRAWING DO NOT MAKE MANUAL REVISIONS TO MASTER.