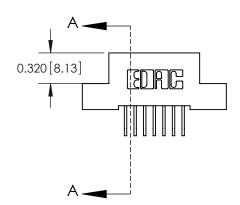

**Mounting Option** 

02-.128 (3.25) Wide Mounting Slots

## **Contact Detail**

558-90 Degree Bend (Code 541 Contacts)

.100 [2.54] Contact Spacing x .200 [5.08] Row Spacing





**See Accompanying Pages for:** 

- **Contact Bend Details**
- **Mounting Options**



.240 [6.10] Point of Contact-



842/892 Series High Temp Card Edge Connector Part Number: 892-007-558-102



J.LEE DATE: OCT. 06/09 SHEET 1 OF 3 NTS

842 Assembly

842 ENG MASTER

THIS IS A C.A.D. GENERATED DRAWING DO NOT MAKE MANUAL REVISIONS TO MASTER

ORIGINAL (1)



| 842/892 Series High Temp Card Edge Connector<br>Contact Bend Detail |                                                                                                 | ACAD REFERENCE NO. 842 ENG MASTER |             |                  |        |
|---------------------------------------------------------------------|-------------------------------------------------------------------------------------------------|----------------------