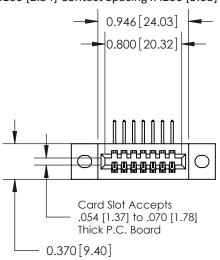

## **Contact Detail**

558-90 Degree Bend (Code 541 Contacts)

.100 [2.54] Contact Spacing x .200 [5.08] Row Spacing

**See Accompanying Pages for:** 

- **Contact Bend Details**
- **Mounting Options**

.240 [6.10] Point of Contact-

842/892 Series High Temp Card Edge Connector Part Number: 892-007-558-102

J.LEE DATE: OCT. 06/09 SHEET 1 OF 3 NTS

842 Assembly

842 ENG MASTER

THIS IS A C.A.D. GENERATED DRAWING DO NOT MAKE MANUAL REVISIONS TO MASTER