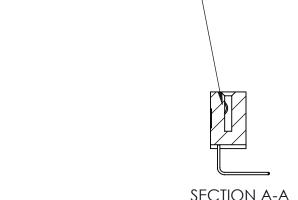

ORIGINAL (1)

| 842/892 Series High Temp Card Edge Connector<br>Contact Bend Detail |                                                                                                 | ACAD REFERENCE NO. 842 ENG MASTER |             |                  |        |
|---------------------------------------------------------------------|-------------------------------------------------------------------------------------------------|-----------------------------------|-------------|------------------|--------|
|                                                                     |                                                                                                 | DRAWN:                            | J.LEE       | DATE: OCT. 06/09 |        |
|                                                                     |                                                                                                 | CHECKED:                          |             | DATE:            |        |
| EDAC INC                                                            | THESE DRAWINGS AND SPECIFICATIONS ARE THE PROPERTY OF EDAC INCAND                               | SCALE:                            | NTS         | SHEET :          | 2 OF 3 |
| TORONTO, ONTARIO                                                    | SHALL NOT BE REPRODUCED,OR COPIED OR USED AS THE BASIS FOR THE MANUFACTURE OR SALE OF APPARATUS | DRAWING                           | NUMBER      |                  | ISSUE  |
| YOUR CONNECTION TO QUALITY & SERVICE                                |                                                                                                 | 8                                 | 42 Assembly |                  | 1      |