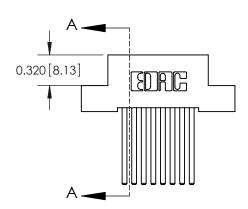

.240 [6.10] Point of Contact-

Part Number: 892-008-544-108

YOUR CONNECTION TO QUALITY & SERVICE

842 ENG MASTER J.LEE DATE: OCT. 06/09 SHEET 1 OF 3

SECTION A-A

842 Assembly

THIS IS A C.A.D. GENERATED DRAWING DO NOT MAKE MANUAL REVISIONS TO MASTER

ORIGINAL (1)

| 842/892 Series High Temp Card Edge Connector<br>Contact Bend Detail |                                                                                                  | ACAD REFERENCE NO. 842 ENG MASTER |             |                  |        |
|---------------------------------------------------------------------|--------------------------------------------------------------------------------------------------|-----------------------------------|-------------|------------------|--------|
|                                                                     |                                                                                                  | DRAWN:                            | J.LEE       | DATE: OCT. 06/09 |        |
|                                                                     |                                                                                                  | CHECKED:                          |             | DATE:            |        |
| EDAC INC                                                            | THESE DRAWINGS AND SPECIFICATIONS ARE THE PROPERTY OF EDAC INCAND                                | SCALE:                            | NTS         | SHEET :          | 2 OF 3 |
| TORONTO, ONTARIO                                                    | SHALL NOT BE REPRODUCED, OR COPIED OR USED AS THE BASIS FOR THE MANUFACTURE OR SALE OF APPARATUS | DRAWING                           | NUMBER      |                  | ISSUE  |
| YOUR CONNECTION TO QUALITY & SERVICE                                |                                                                                                  | 8                                 | 42 Assembly |                  | 1      |