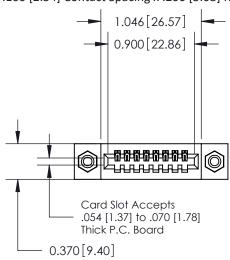

## **Mounting Option**

08-#4-40 Unified Threaded Inserts

## **Contact Detail**

544-Wire Wrap .050x.025(1.27x0.64) - Tail LG=.760(19.30) .100 [2.54] Contact Spacing x .200 [5.08] Row Spacing

**See Accompanying Pages for:** 

- **Contact Bend Details**
- **Mounting Options**