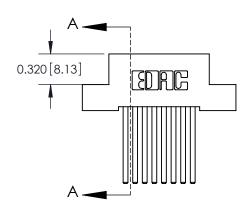

**Mounting Option** 

04-.156 (3.96) Dia. Mounting Holes

## **Contact Detail**

544-Wire Wrap .050x.025(1.27x0.64) - Tail LG=.760(19.30) .100 [2.54] Contact Spacing x .200 [5.08] Row Spacing





**See Accompanying Pages for:** 

- **Contact Bend Details**
- **Mounting Options**



.240 [6.10] Point of Contact-

842/892 Series High Temp Card Edge Connector Part Number: 892-016-544-204

YOUR CONNECTION TO QUALITY & SERVICE

842 ENG MASTER J.LEE DATE: OCT. 06/09 SHEET 1 OF 3

SECTION A-A

842 Assembly

THIS IS A C.A.D. GENERATED DRAWING DO NOT MAKE MANUAL REVISIONS TO MASTER

ORIGINAL (1)



| 842/892 Series High Temp Card Edge Connector<br>Contact Bend Detail |                                                                                                 | ACAD REFERENCE NO. 842 ENG MASTER |             |                  |        |
|---------------------------------------------------------------------|------------------------------------------------------------------------------