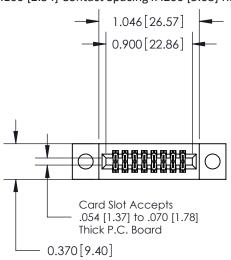

## **Contact Detail**

544-Wire Wrap .050x.025(1.27x0.64) - Tail LG=.760(19.30) .100 [2.54] Contact Spacing x .200 [5.08] Row Spacing

**See Accompanying Pages for:** 

- **Contact Bend Details**
- **Mounting Options**

.240 [6.10] Point of Contact-

842/892 Series High Temp Card Edge Connector Part Number: 892-016-544-204

YOUR CONNECTION TO QUALITY & SERVICE

842 ENG MASTER J.LEE DATE: OCT. 06/09 SHEET 1 OF 3

SECTION A-A

842 Assembly