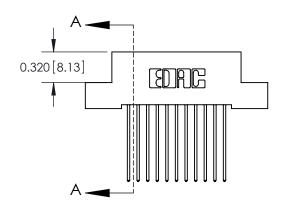

**Mounting Option** 

02-.128 (3.25) Wide Mounting Slots

## **Contact Detail**

541-Wire Wrap .025 Sq.(0.64 Sq.) - Tail LG=.760(19.30) .100 [2.54] Contact Spacing x .200 [5.08] Row Spacing





**See Accompanying Pages for:** 

- **Contact Bend Details**
- **Mounting Options**



.240 [6.10] Point of Contact-



842/892 Series High Temp Card Edge Connector Part Number: 892-022-541-202



842 ENG MASTER J.LEE DATE: OCT. 06/09 SHEET 1 OF 3

842 Assembly

THIS IS A C.A.D. GENERATED DRAWING DO NOT MAKE MANUAL REVISIONS TO MASTER

ORIGINAL (1)



| 842/892 Series High Temp Card Edge Connector<br>Contact Bend Detail |                                                                                                  | ACAD REFERENCE NO. 842 ENG MASTER |             |                  |        |
|---------------------------------------------------------------------|--------------------------------------------------------------------------------------------------|-------------------------