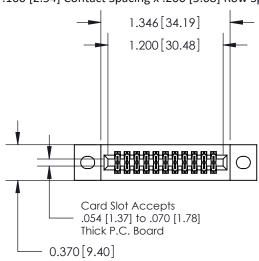

.240 [6.10] Point of Contact-

842/892 Series High Temp Card Edge Connector Part Number: 892-022-541-202

842 ENG MASTER J.LEE DATE: OCT. 06/09 SHEET 1 OF 3

842 Assembly

THIS IS A C.A.D. GENERATED DRAWING DO NOT MAKE MANUAL REVISIONS TO MASTER