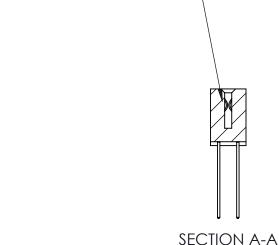

## **Contact Detail**

541-Wire Wrap .025 Sq.(0.64 Sq.) - Tail LG=.760(19.30) .100 [2.54] Contact Spacing x .200 [5.08] Row Spacing

**See Accompanying Pages for:** 

- **Contact Bend Details**
- **Mounting Options**

ORIGINAL (1)

| 842/892 Series High Temp Card Edge Connector<br>Contact Bend Detail |                                                                                                  | ACAD REFERENCE NO. 842 ENG MASTER |             |                  |        |
|---------------------------------------------------------------------|--------------------------------------------------------------------------------------------------|-----------------------------------|-------------|------------------|--------|
|                                                                     |                                                                                                  | DRAWN:                            | J.LEE       | DATE: OCT. 06/09 |        |
|                                                                     |                                                                                                  | CHECKED:                          |             | DATE:            |        |
| EDAC INC                                                            | THESE DRAWINGS AND SPECIFICATIONS ARE THE PROPERTY OF EDAC INCAND                                | SCALE:                            | NTS         | SHEET :          | 2 OF 3 |
| TORONTO, ONTARIO                                                    | SHALL NOT BE REPRODUCED, OR COPIED OR USED AS THE BASIS FOR THE MANUFACTURE OR SALE OF APPARATUS | DRAWING                           | NUMBER      |                  | ISSUE  |
| YOUR CONNECTION TO QUALITY & SERVICE                                |                                                                                                  | 8                                 | 42 Assembly |                  | 1      |