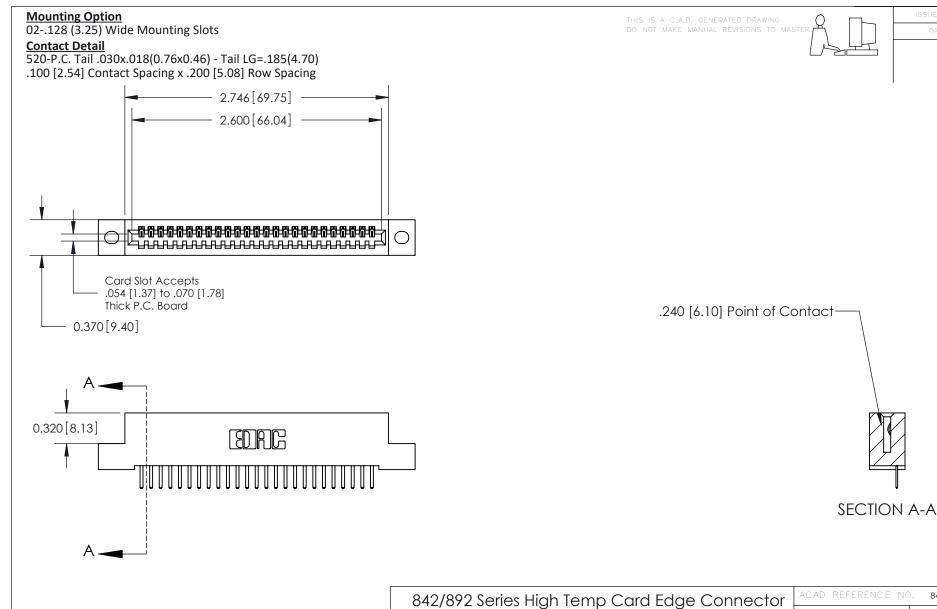

**See Accompanying Pages for:** 

- **Contact Bend Details**
- **Mounting Options**

Part Number: 892-025-520-102

CANADA

| ACAD REFERENCE NO. 842 ENG MASTER |                  |  |  |  |
|-----------------------------------|------------------|--|--|--|
| DRAWN: J.LEE                      | DATE: OCT. 06/09 |  |  |  |
| CHECKED:                          | DATE:            |  |  |  |
| SCALE: NTS                        | SHEET 1 OF 3     |  |  |  |
| DRAWING NUMBER                    | ISSUE            |  |  |  |