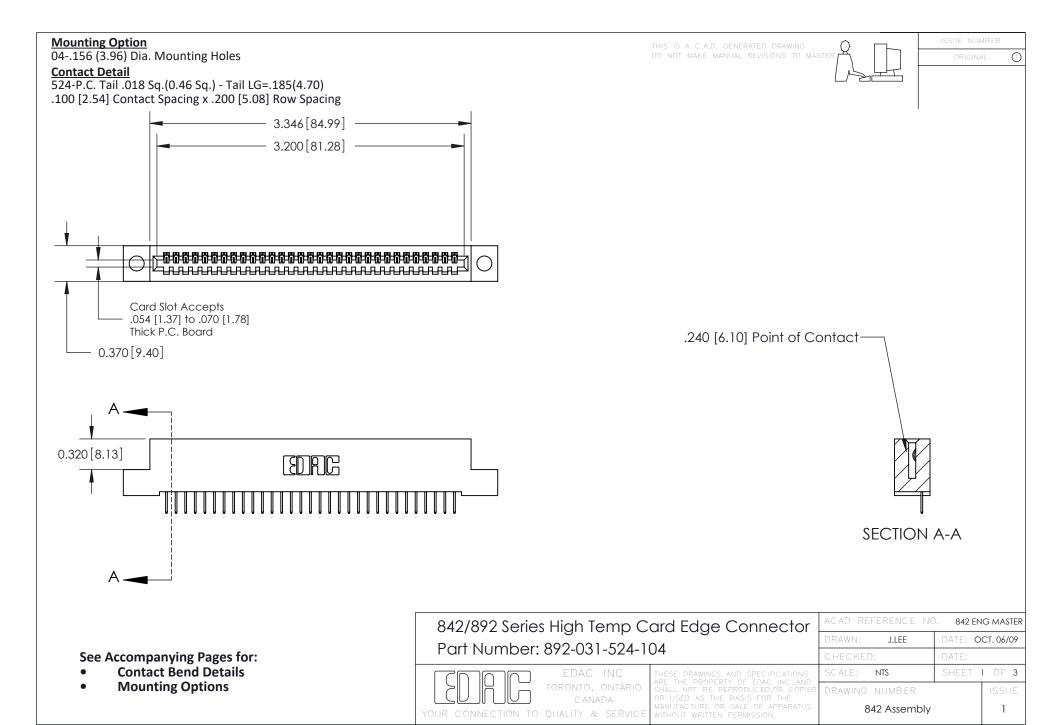

THIS IS A C.A.D. GENERATED DRAWING DO NOT MAKE MANUAL REVISIONS TO MASTER

ORIGINAL (1)



| 842/892 Series High Temp Card Edge Connector<br>Contact Bend Detail |                                                                                                 | ACAD REFERENCE NO. 842 ENG MASTER |             |                  |        |
|---------------------------------------------------------------------|-------------------------------------------------------------------------------------------------|-----------------------------------|-------------|------------------|--------|
|                                                                     |                                                                                                 | DRAWN:                            | J.LEE