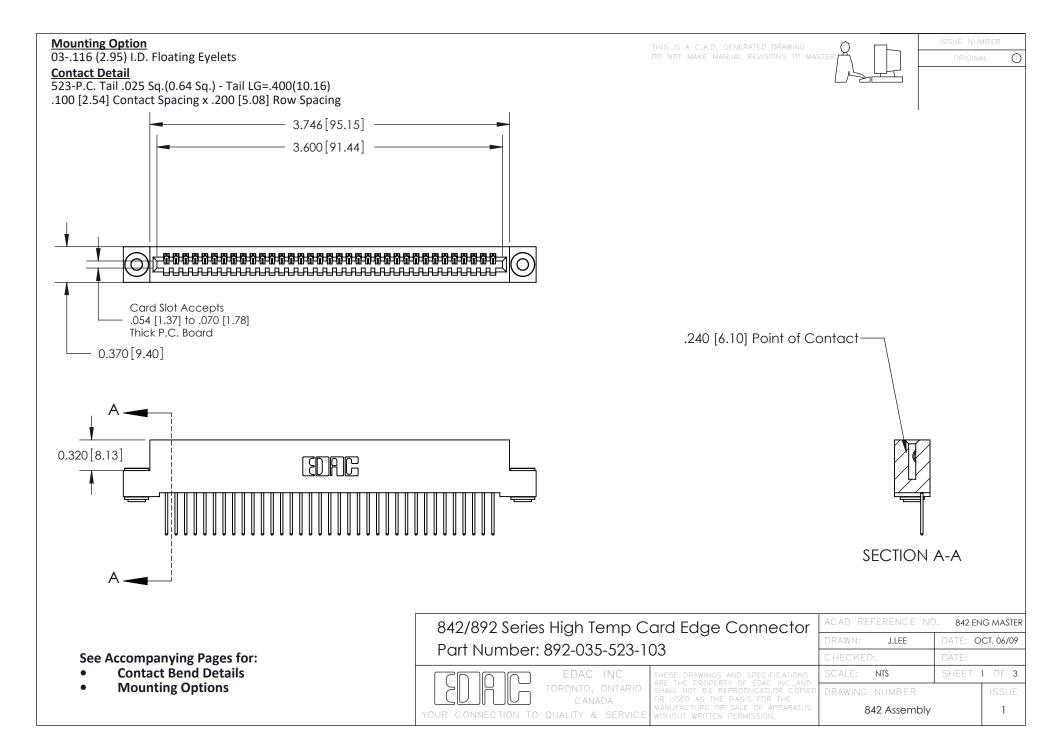

THIS IS A C.A.D. GENERATED DRAWING DO NOT MAKE MANUAL REVISIONS TO MASTER

ORIGINAL (1)



| 842/892 Series High Temp Card Edge Connector<br>Contact Bend Detail |                                                                                                 | ACAD REFERENCE NO. 842 ENG MASTER |             |                  |        |
|---------------------------------------------------------------------|-------------------------------------------------------------------------------------------------|-----------------------------------|-------------|------------------|--------|
|                                                                     |                                                                                                 | DRAWN:                            | J.LEE