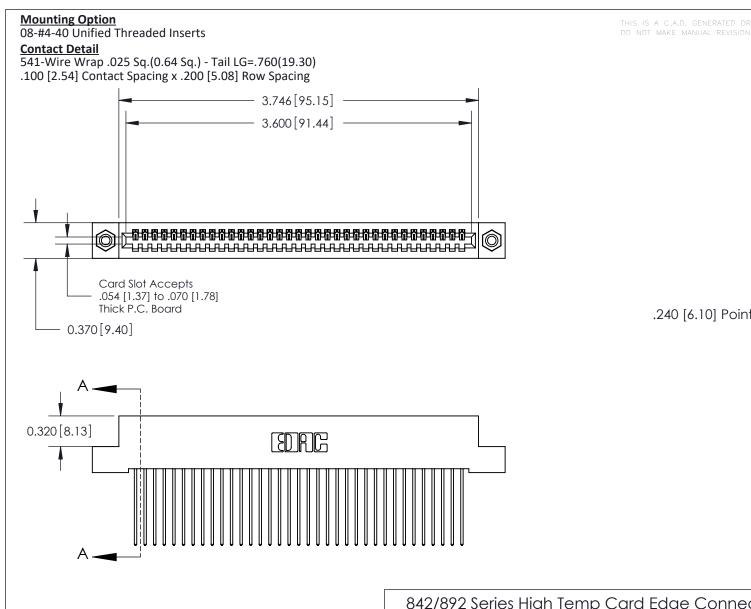

.240 [6.10] Point of Contact-

**See Accompanying Pages for:** 

- **Contact Bend Details**
- **Mounting Options**

842/892 Series High Temp Card Edge Connector Part Number: 892-035-541-108

| ACAD REFERENCE NO | 842 ENG MASTER   |  |  |  |
|-------------------|------------------|--|--|--|
| DRAWN: J.LEE      | DATE: OCT. 06/09 |  |  |  |
| CHECKED:          | DATE:            |  |  |  |
| SCALE: NTS        | SHEET 1 OF 3     |  |  |  |
| DRAWING NUMBER    | ISSUE            |  |  |  |