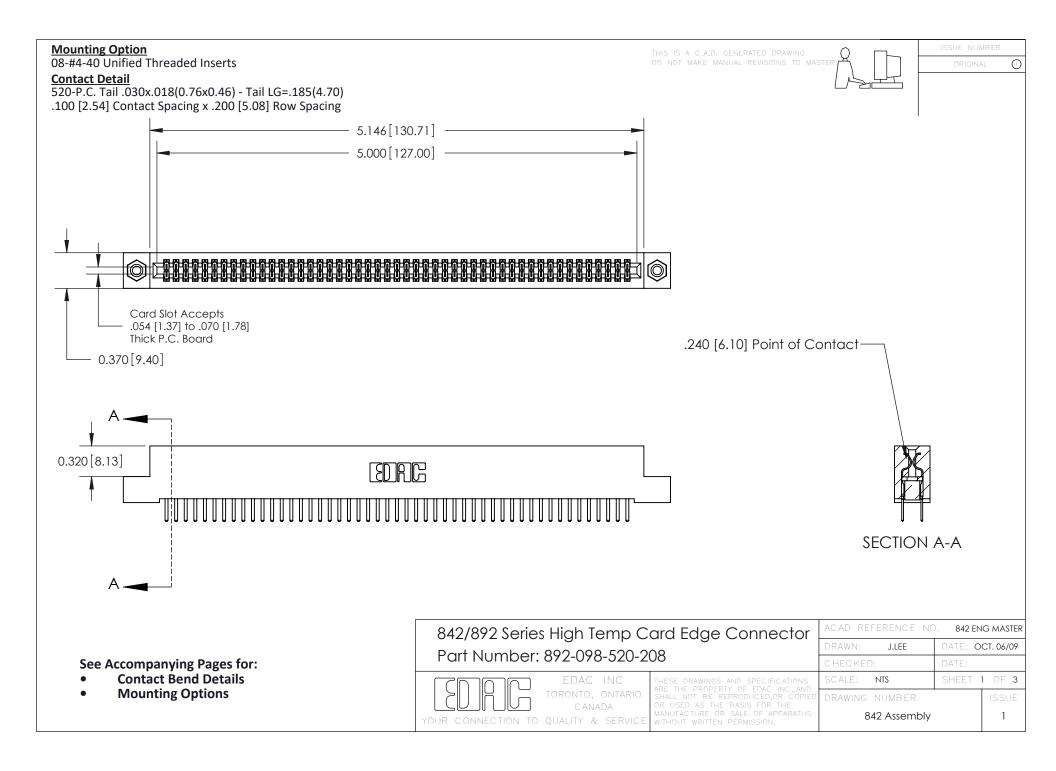

THIS IS A C.A.D. GENERATED DRAWING DO NOT MAKE MANUAL REVISIONS TO MASTER

ORIGINAL (1)



| 842/892 Series High Temp Card Edge Connector<br>Contact Bend Detail |                                                                                                 | ACAD REFERENCE NO. 842 ENG MASTER |             |                  |        |
|---------------------------------------------------------------------|-------------------------------------------------------------------------------------------------|-----------------------------------|-------------|------------------|--------|
|                                                                     |                                                                                                 | DRAWN:                            | J.LEE