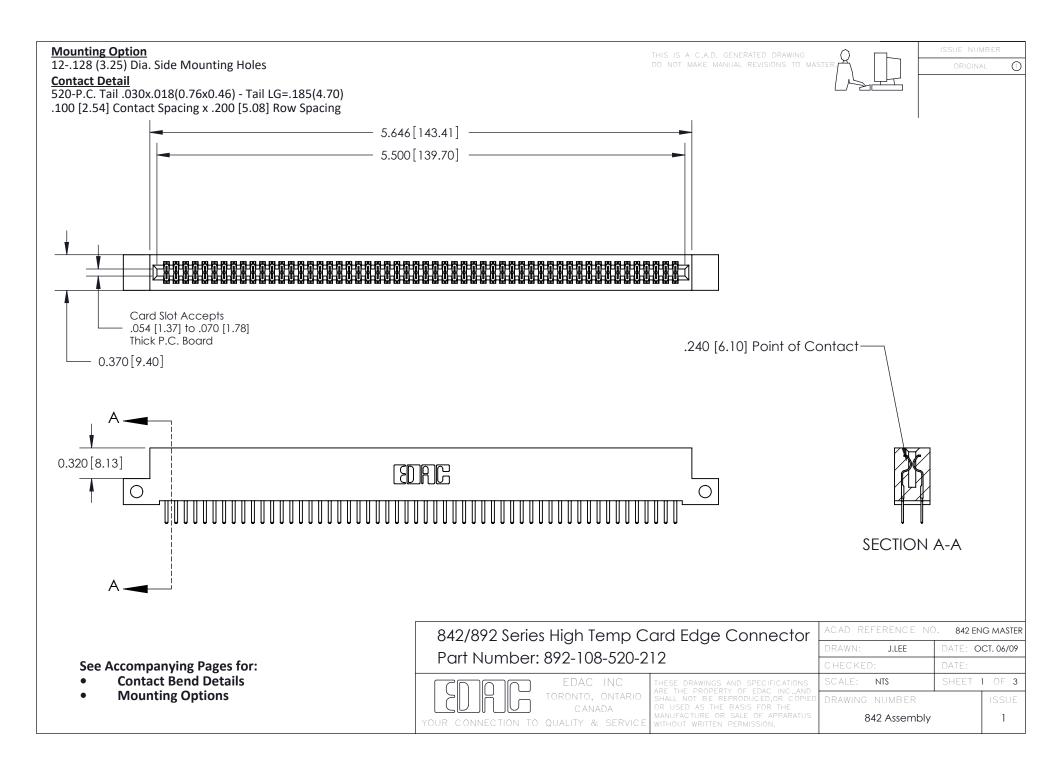

THIS IS A C.A.D. GENERATED DRAWING DO NOT MAKE MANUAL REVISIONS TO MASTER

ORIGINAL (1)



| 842/892 Series High Temp Card Edge Connector<br>Contact Bend Detail |                                                                                                 | ACAD REFERENCE NO. 842 ENG MASTER |             |                  |        |
|---------------------------------------------------------------------|-------------------------------------------------------------------------------------------------|-----------------------------------|-------------|------------------|--------|
|                                                                     |                                                                                                 | DRAWN:                            | J.LEE