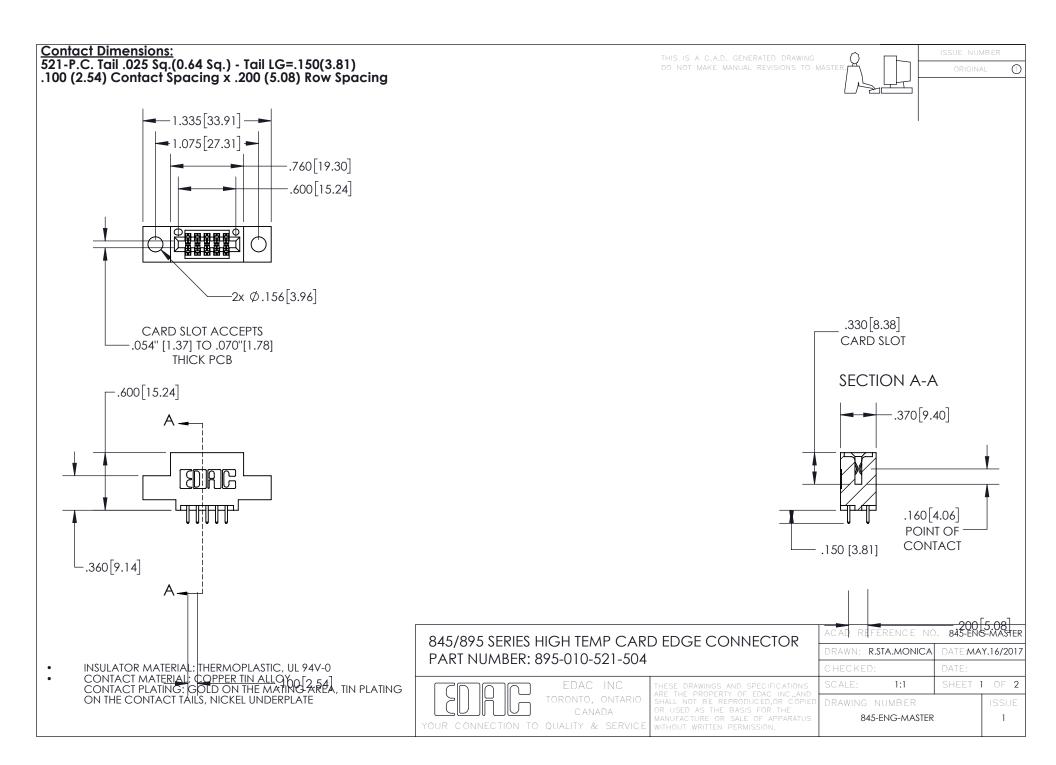

INSULATOR MATERIAL: THERMOPLASTIC POLYESTER, UL 94V-0 DAP MATERIAL AVAILABLE UPON REQUEST

**Contact Code 558** 

CONTACT MATERIAL; COPPER ALLOY CONTACT PLATING: GOLD ON THE MATING AREA, TIN PLATING ON THE CONTACT TAILS, NICKEL UNDERPLATE

## 845/895 SERIES HIGH TEMP CARD EDGE CONNECTOR CONTACT CODE 555,556,558,559,560 DIMENSIONS

YOUR CONNECTION TO QUALITY & SERVICE

Contact Code 559

|   | ACAD REFERENCE NO. 845-ENG-MASTER |                  |  |
|---|-----------------------------------|------------------|--|
|   | DRAWN: R.STA.MONICA               | DATE:MAY.16/2017 |  |
|   | CHECKED:                          | DATE:            |  |
|   | SCALE: 1:1                        | SHEET 2 OF 2     |  |
| D | DRAWING NUMBER                    | ISSUE            |  |

Contact Code 560

845-ENG-MASTER