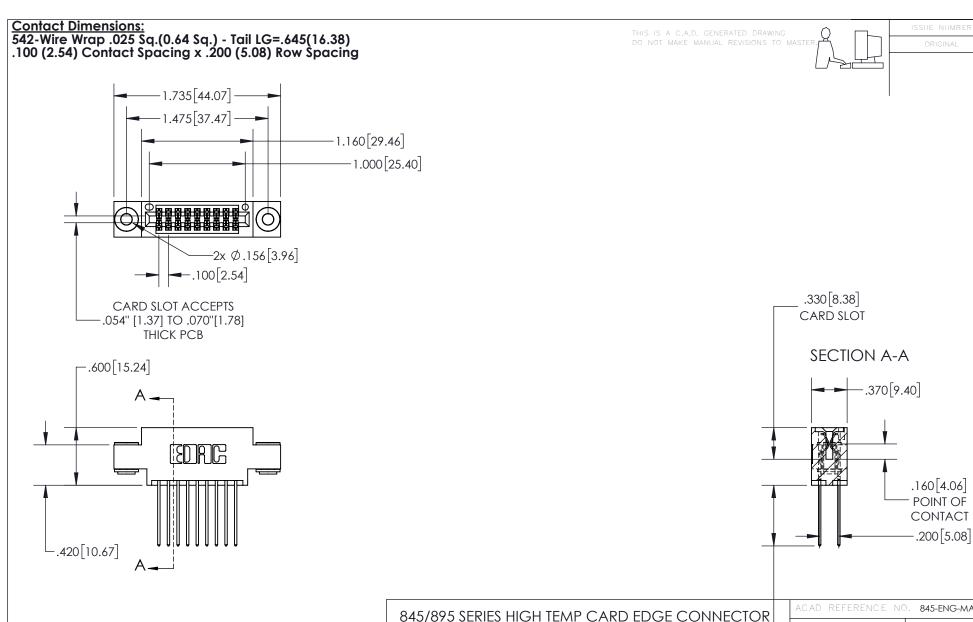

## 845/895 SERIES HIGH TEMP CARD EDGE CONNECTOR CONTACT CODE 555,556,558,559,560 DIMENSIONS

YOUR CONNECTION TO QUALITY & SERVICE

Contact Code 559

|   | ACAD REFERENCE NO. 845-ENG-MASTER |                  |  |
|---|-----------------------------------|------------------|--|
|   | DRAWN: R.STA.MONICA               | DATE:MAY.16/2017 |  |
|   | CHECKED:                          | DATE:            |  |
|   | SCALE: 1:1                        | SHEET 2 OF 2     |  |
| D | DRAWING NUMBER                    | ISSUE            |  |