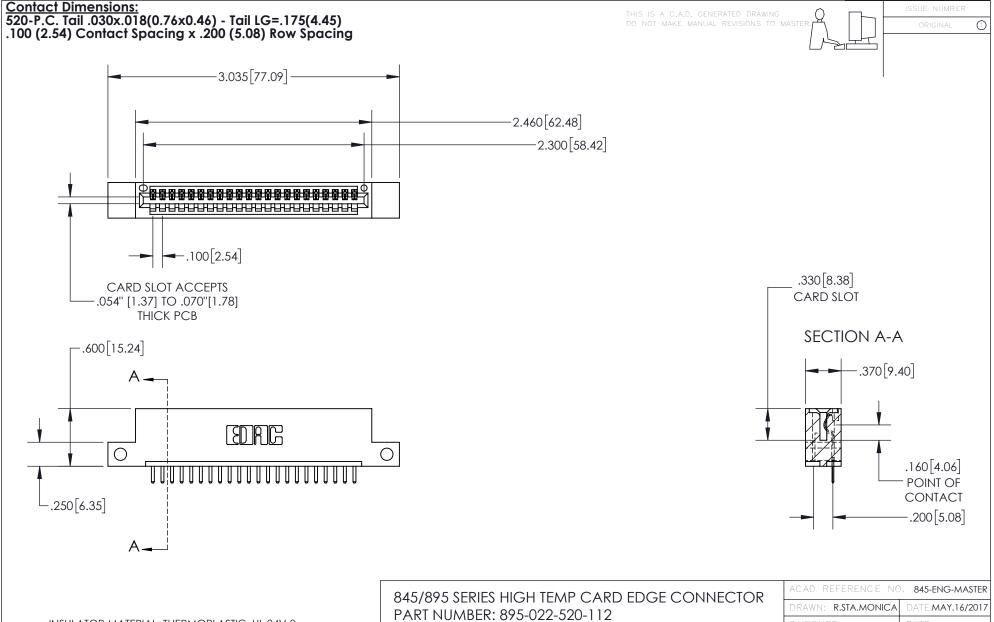

INSULATOR MATERIAL: THERMOPLASTIC, UL 94V-0 CONTACT MATERIAL; COPPER TIN ALLOY
CONTACT PLATING: GOLD ON THE MATING AREA, TIN PLATING
ON THE CONTACT TAILS, NICKEL UNDERPLATE



| ACAD REFERENCE NO. 845-ENG-MASTER |                  |
|-----------------------------------|------------------|
| DRAWN: R.STA.MONICA               | DATE:MAY.16/2017 |
| CHECKED:                          | DATE:            |
| SCALE: 1:1                        | SHEET 1 OF 2     |
| DRAWING NUMBER                    | ISSUE            |
| l                                 |                  |

845-ENG-MASTER







INSULATOR MATERIAL: THERMOPLASTIC POLYESTER, UL 94V-0 DAP MATERIAL AVAILABLE UPON REQUEST

**Contact Code 558** 

CONTACT MATERIAL; COPPER ALLOY CONTACT PLATING: GOLD ON THE MATING AREA, TIN PLATING O