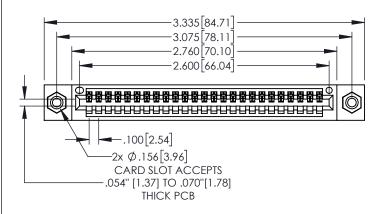

845/895 SERIES HIGH TEMP CARD EDGE CONNECTOR PART NUMBER: 895-025-525-608

| ACAD REFERENCE NO. 845-ENG-MASTER |                  |  |
|-----------------------------------|------------------|--|
| DRAWN: R.STA.MONICA               | DATE:MAY.16/2017 |  |
| CHECKED:                          | DATE:            |  |
| SCALE: 1:1                        | SHEET 1 OF 2     |  |
| DRAWING NUMBER                    | ISSUE            |  |
| 845-ENG-MASTER                    | 1                |  |