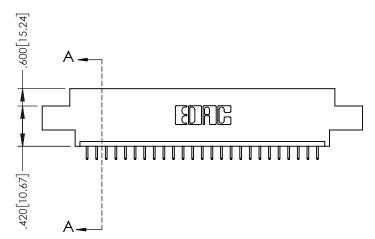

845/895 SERIES HIGH TEMP CARD EDGE CONNECTOR PART NUMBER: 895-025-525-608

| ACAD REFERENCE NO. 845-ENG-MASTER |                  |  |
|-----------------------------------|------------------|--|
| DRAWN: R.STA.MONICA               | DATE:MAY.16/2017 |  |
| CHECKED:                          | DATE:            |  |
| SCALE: 1:1                        | SHEET 1 OF 2     |  |
| DRAWING NUMBER                    | ISSUE            |  |
| 845-ENG-MASTER                    | 1                |  |