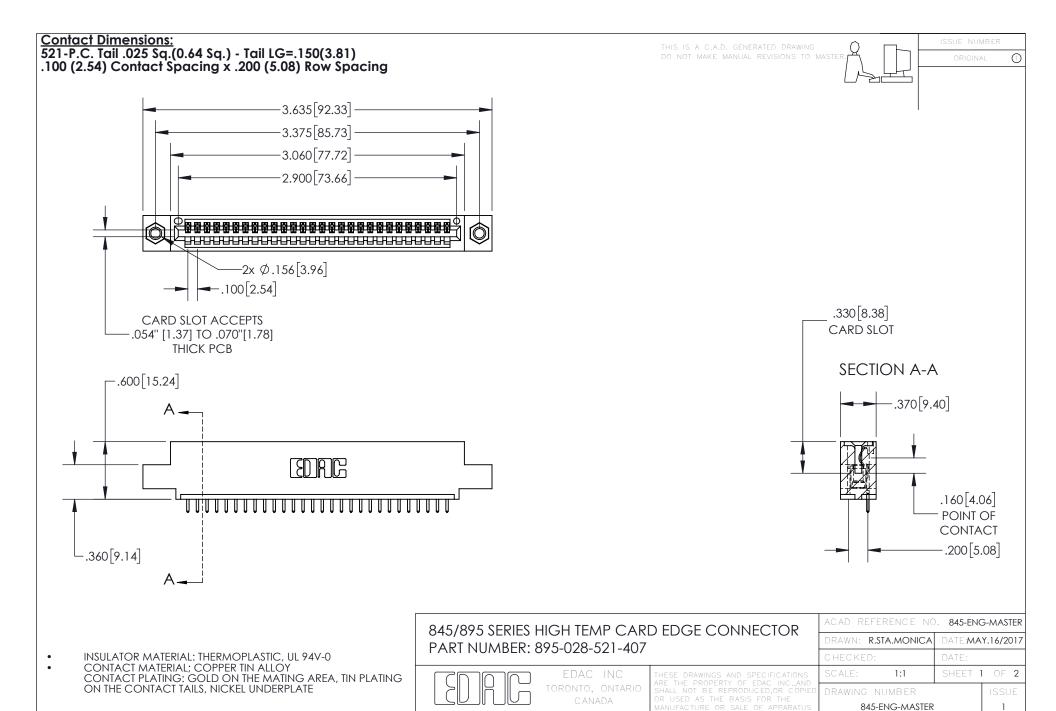

YOUR CONNECTION TO QUALITY & SERVICE

INSULATOR MATERIAL: THERMOPLASTIC POLYESTER, UL 94V-0 DAP MATERIAL AVAILABLE UPON REQUEST

**Contact Code 558** 

CONTACT MATERIAL; COPPER ALLOY CONTACT PLATING: GOLD ON THE MATING AREA, TIN PLATING ON THE CONTACT TAILS, NICKEL UNDERPLATE

## 845/895 SERIES HIGH TEMP CARD EDGE CONNECTOR CONTACT CODE 555,556,558,559,560 DIMENSIONS

YOUR CONNECTION TO QUALITY & SERVICE

Contact Code 559

|   | ACAD REFERENCE NO. 845-ENG-MASTER |                  |  |
|---|-----------------------------------|------------------|--|
|   | DRAWN: R.STA.MONICA               | DATE:MAY.16/2017 |  |
|   | CHECKED:                          | DATE:            |  |
|   | SCALE: 1:1                        | SHEET 2 OF 2     |  |
| D | DRAWING NUMBER                    | ISSUE            |  |

Contact Code 560

845-ENG-MASTER