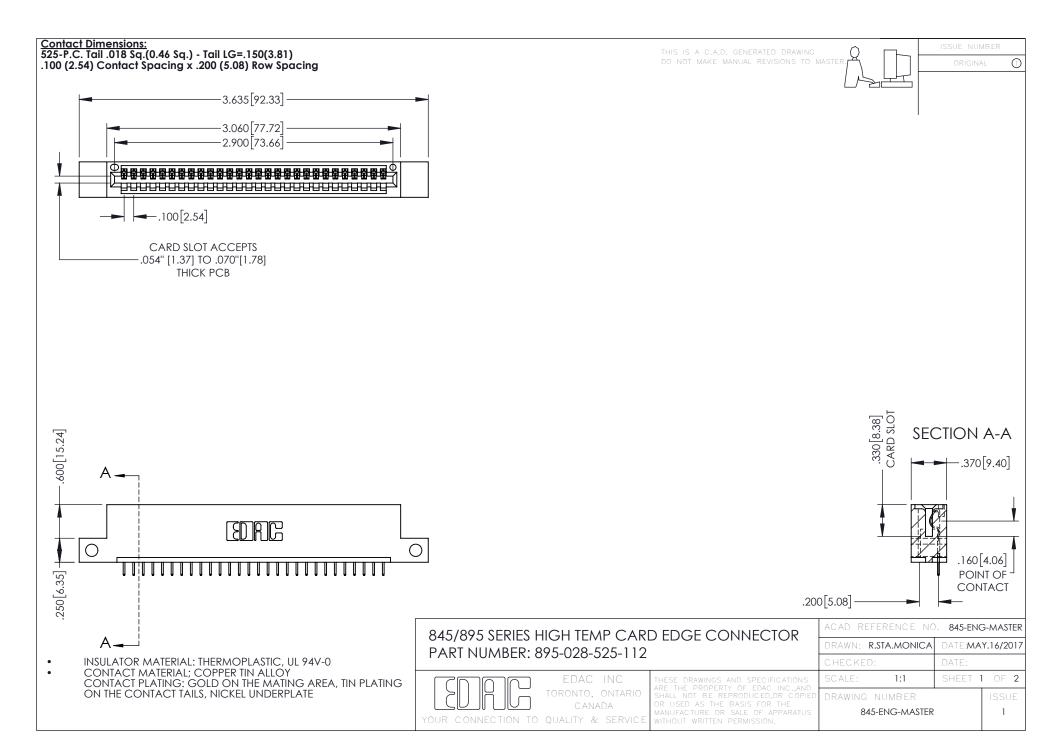

- INSULATOR MATERIAL: THERMOPLASTIC POLYESTER, UL 94V-0 DAP MATERIAL AVAILABLE UPON REQUEST
- CONTACT MATERIAL; COPPER ALLOY

**Contact Code 558** 

CONTACT PLATING: GOLD ON THE MATING AREA, TIN PLATING ON THE CONTACT TAILS, NICKEL UNDERPLATE

## 845/895 SERIES HIGH TEMP CARD EDGE CONNECTOR CONTACT CODE 555,556,558,559,560 DIMENSIONS

YOUR CONNECTION TO QUALITY & SERVICE

Contact Code 559

|   | ACAD REFERENCE NO   | . 845-ENG-MASTER |
|---|---------------------|------------------|
|   | DRAWN: R.STA.MONICA | DATE:MAY.16/2017 |
|   | CHECKED:            | DATE:            |
|   | SCALE: 1:1          | SHEET 2 OF 2     |
| D | DRAWING NUMBER      | ISSUE            |

Contact Code 560

845-ENG-MASTER