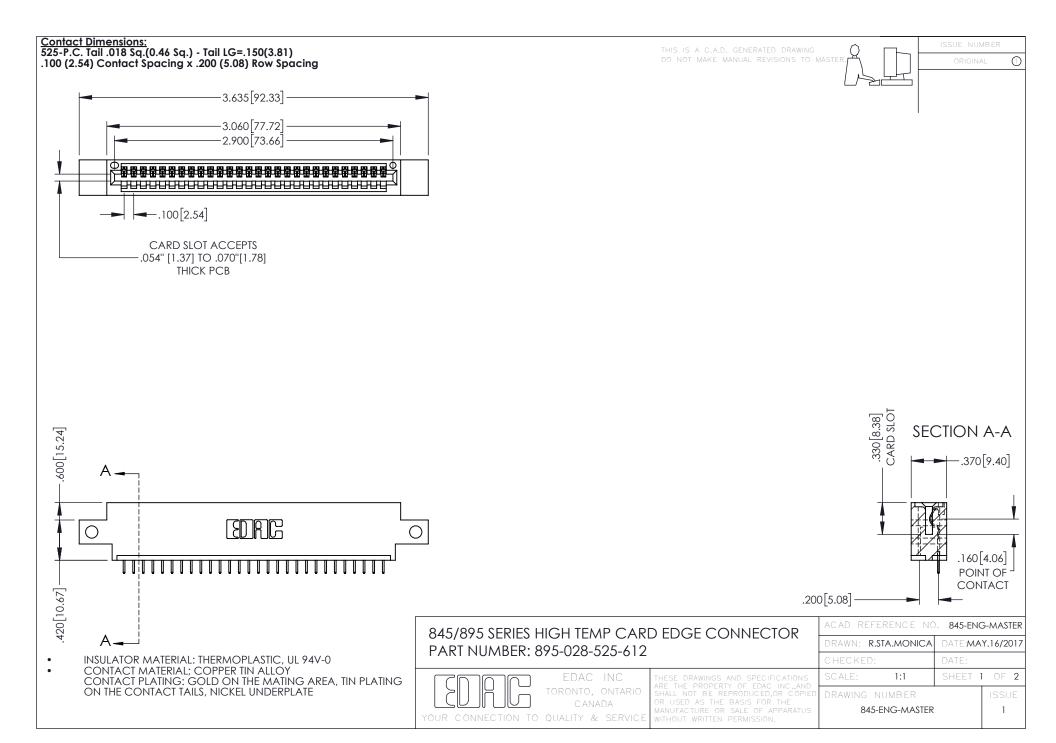

## 845/895 SERIES HIGH TEMP CARD EDGE CONNECTOR CONTACT CODE 555,556,558,559,560 DIMENSIONS

YOUR CONNECTION TO QUALITY & SERVICE

|   | ACAD REFERENCE NO. 845-ENG-MASTER |                  |
|---|-----------------------------------|------------------|
|   | DRAWN: R.STA.MONICA               | DATE:MAY.16/2017 |
|   | CHECKED:                          | DATE:            |
|   | SCALE: 1:1                        | SHEET 2 OF 2     |
| D | DRAWING NUMBER                    | ISSUE            |