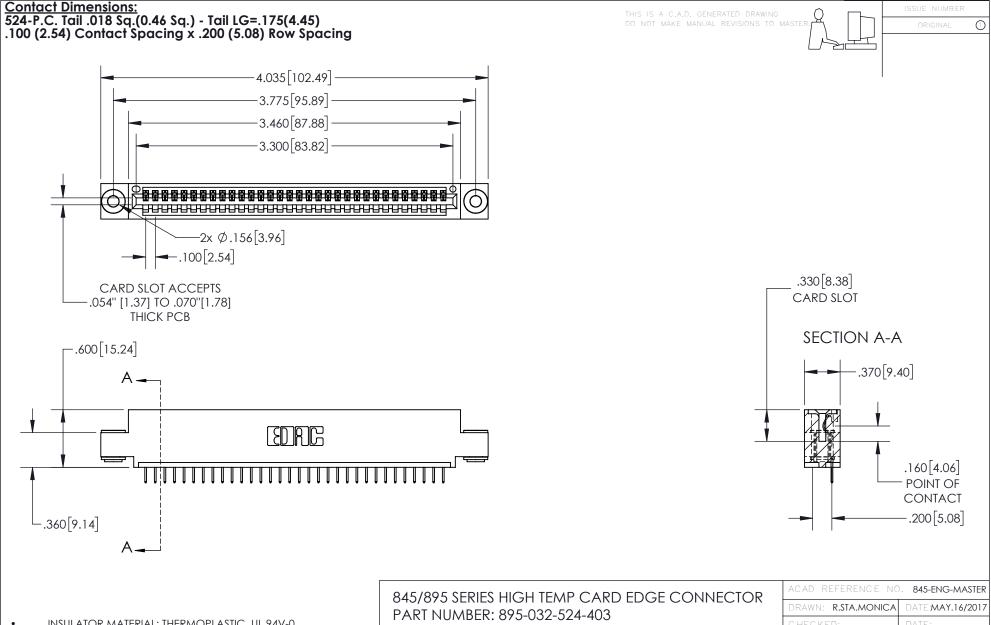

| ACAD REFERENCE NO. 845-ENG-MASTER |                  |
|-----------------------------------|------------------|
| DRAWN: R.STA.MONICA               | DATE:MAY.16/2017 |
| CHECKED:                          | DATE:            |
| SCALE: 1:1                        | SHEET 1 OF 2     |
| DRAWING NUMBER                    | ISSUE            |
| 845-ENG-MASTER                    | 1                |