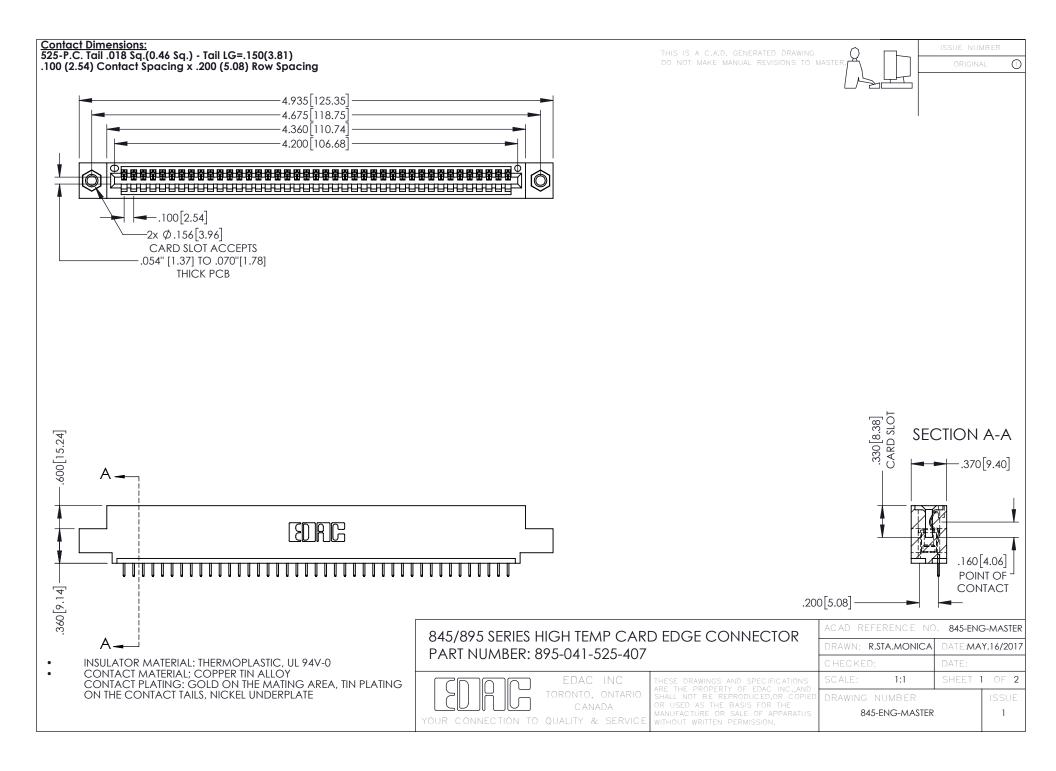

- INSULATOR MATERIAL: THERMOPLASTIC POLYESTER, UL 94V-0 DAP MATERIAL AVAILABLE UPON REQUEST
- CONTACT MATERIAL; COPPER ALLOY

**Contact Code 558** 

CONTACT PLATING: GOLD ON THE MATING AREA, TIN PLATING ON THE CONTACT TAILS, NICKEL UNDERPLATE

## 845/895 SERIES HIGH TEMP CARD EDGE CONNECTOR CONTACT CODE 555,556,558,559,560 DIMENSIONS

YOUR CONNECTION TO QUALITY & SERVICE

Contact Code 559

|   | ACAD REFERENCE NO   | . 845-ENG-MASTER |
|---|---------------------|------------------|
|   | DRAWN: R.STA.MONICA | DATE:MAY.16/2017 |
|   | CHECKED:            | DATE:            |
|   | SCALE: 1:1          | SHEET 2 OF 2     |
| D | DRAWING NUMBER      | ISSUE            |

Contact Code 560

845-ENG-MASTER