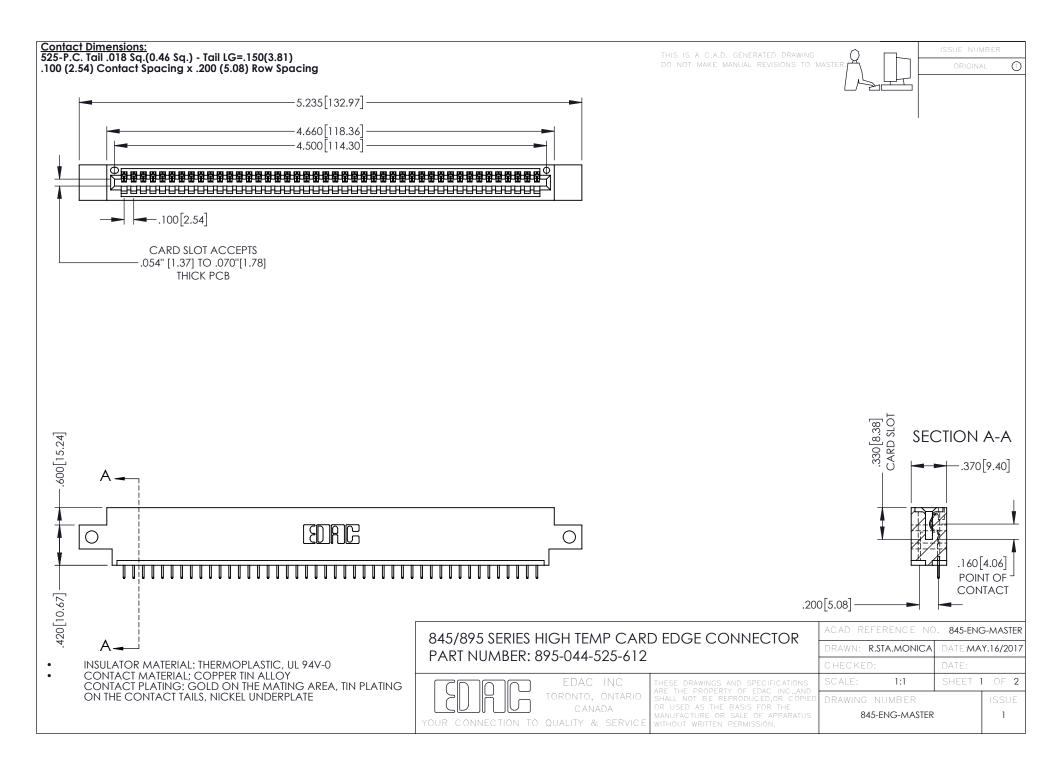

- INSULATOR MATERIAL: THERMOPLASTIC POLYESTER, UL 94V-0 DAP MATERIAL AVAILABLE UPON REQUEST
- CONTACT MATERIAL; COPPER ALLOY

**Contact Code 558** 

CONTACT PLATING: GOLD ON THE MATING AREA, TIN PLATING ON THE CONTACT TAILS, NICKEL UNDERPLATE

## 845/895 SERIES HIGH TEMP CARD EDGE CONNECTOR CONTACT CODE 555,556,558,559,560 DIMENSIONS

YOUR CONNECTION TO QUALITY & SERVICE

Contact Code 559

|   | ACAD REFERENCE NO   | . 845-ENG-MASTER |
|---|---------------------|------------------|
|   | DRAWN: R.STA.MONICA | DATE:MAY.16/2017 |
|   | CHECKED:            | DATE:            |
|   | SCALE: 1:1          | SHEET 2 OF 2     |
| D | DRAWING NUMBER      | ISSUE            |