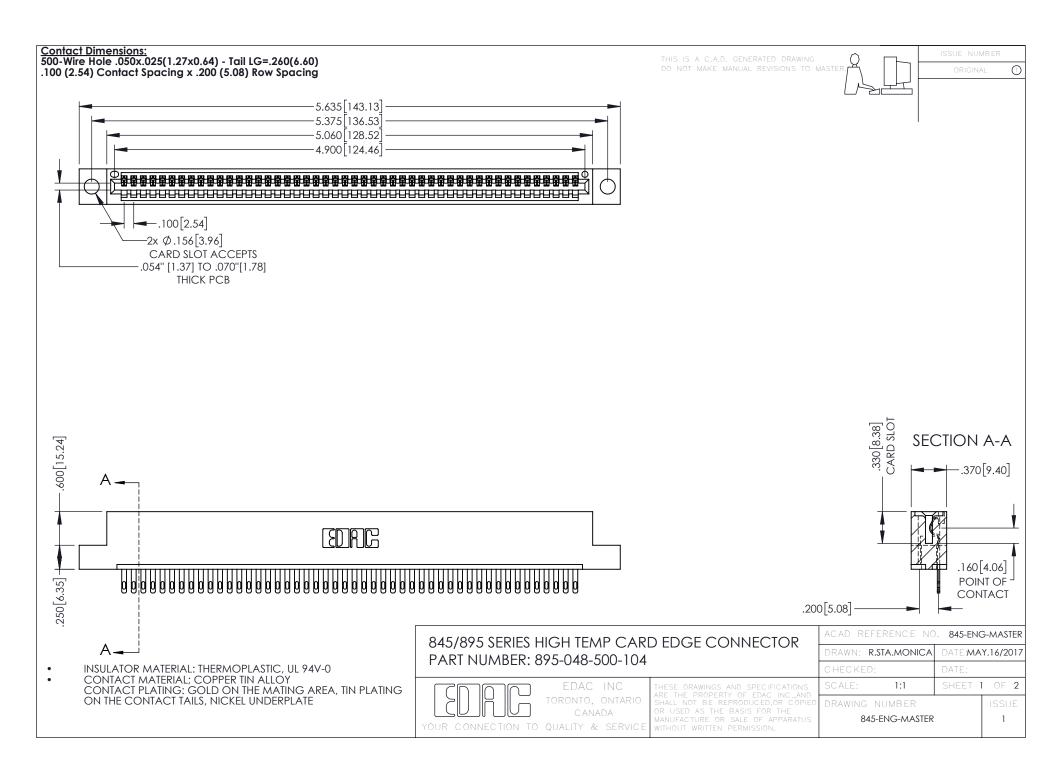

- INSULATOR MATERIAL: THERMOPLASTIC POLYESTER, UL 94V-0 DAP MATERIAL AVAILABLE UPON REQUEST
- CONTACT MATERIAL; COPPER ALLOY

**Contact Code 558** 

CONTACT PLATING: GOLD ON THE MATING AREA, TIN PLATING ON THE CONTACT TAILS, NICKEL UNDERPLATE

## 845/895 SERIES HIGH TEMP CARD EDGE CONNECTOR CONTACT CODE 555,556,558,559,560 DIMENSIONS

YOUR CONNECTION TO QUALITY & SERVICE

Contact Code 559

|   | ACAD REFERENCE NO   | . 845-ENG-MASTER |
|---|---------------------|------------------|
|   | DRAWN: R.STA.MONICA | DATE:MAY.16/2017 |
|   | CHECKED:            | DATE:            |
|   | SCALE: 1:1          | SHEET 2 OF 2     |
| D | DRAWING NUMBER      | ISSUE            |

Contact Code 560

845-ENG-MASTER