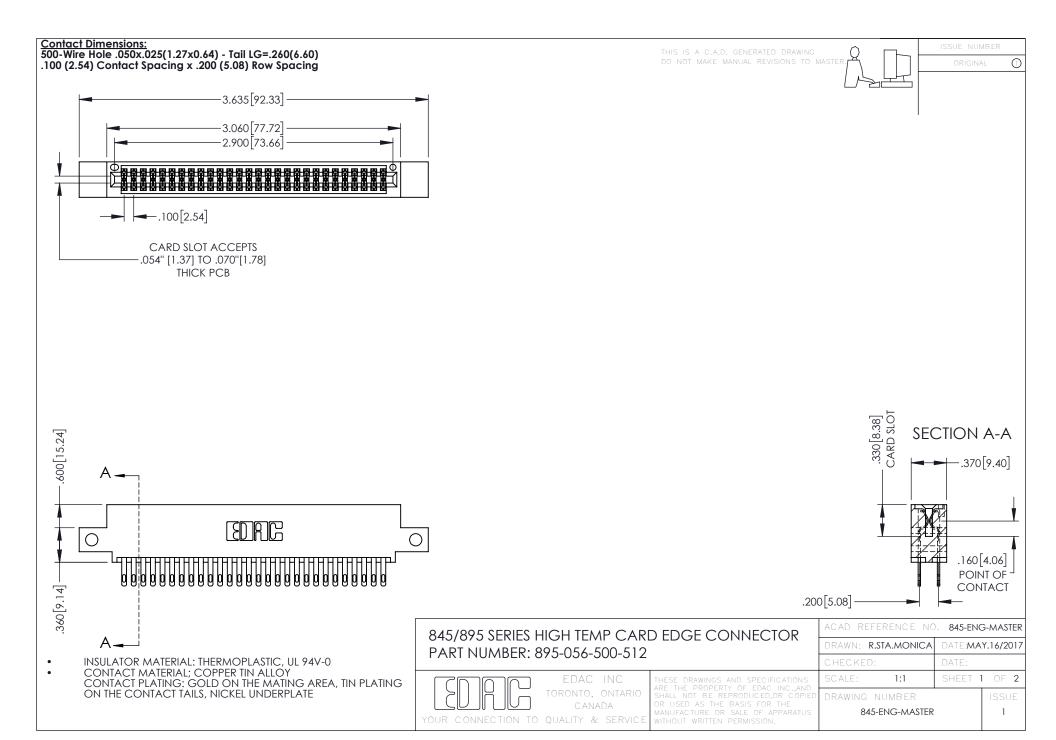

- INSULATOR MATERIAL: THERMOPLASTIC POLYESTER, UL 94V-0 DAP MATERIAL AVAILABLE UPON REQUEST
- CONTACT MATERIAL; COPPER ALLOY

**Contact Code 558** 

CONTACT PLATING: GOLD ON THE MATING AREA, TIN PLATING ON THE CONTACT TAILS, NICKEL UNDERPLATE

## 845/895 SERIES HIGH TEMP CARD EDGE CONNECTOR CONTACT CODE 555,556,558,559,560 DIMENSIONS

YOUR CONNECTION TO QUALITY & SERVICE

Contact Code 559

|   | ACAD REFERENCE NO   | . 845-ENG-MASTER |
|---|---------------------|------------------|
|   | DRAWN: R.STA.MONICA | DATE:MAY.16/2017 |
|   | CHECKED:            | DATE:            |
|   | SCALE: 1:1          | SHEET 2 OF 2     |
| D | DRAWING NUMBER      | ISSUE            |

Contact Code 560

845-ENG-MASTER